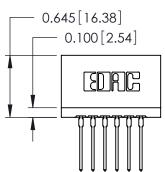

THIS IS A C.A.D. GENERATED DRAWING DO NOT MAKE MANUAL REVISIONS TO MASTER.

ORIGINAL

Contact Information
540-Wire Wrap, Regular Point - Tail LG.=.560(14.22)
.125" (3.18mm) Contact Spacing x .250" (6.35mm) Row Spacing

| 746 Series Ultra-Mate Card Edge Connector - Press Fit                 |                                                                                                                                                                                                | ACAD REFERENCE NO. 746-ENG MASTER |                 | MASTER |
|-----------------------------------------------------------------------|------------------------------------------------------------------------------------------------------------------------------------------------------------------------------------------------|-----------------------------------|-----------------|--------|
|                                                                       |                                                                                                                                                                                                | DRAWN: J.LEE                      | DATE: AUG 20/09 |        |
| Part Number: 746-012-540-206                                          |                                                                                                                                                                                                | CHECKED:                          | DATE:           |        |
| EDAC INC TORONTO, ONTARIO CANADA YOUR CONNECTION TO QUALITY & SERVICE | THESE DRAWINGS AND SPECIFICATIONS ARE THE PROPERTY OF EDAC INCAND SHALL NOT BE REPRODUCED, OR COPIED OR USED AS THE BASIS FOR THE MANUFACTURE OR SALE OF APPARATUS WITHOUT WRITTEN PERMISSION. | SCALE:                            | SHEET           | 1 OF 1 |
|                                                                       |                                                                                                                                                                                                | DRAWING NUMBER                    |                 | ISSUE  |
|                                                                       |                                                                                                                                                                                                | 746-ENG MASTER                    |                 | 1      |
|                                                                       |                                                                                                                                                                                                |                                   |                 |        |