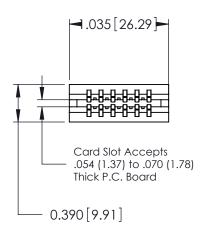

THIS IS A C.A.D. GENERATED DRAWING DO NOT MAKE MANUAL REVISIONS TO MASTER.

ORIGINAL

Contact Information
540-Wire Wrap, Regular Point - Tail LG.=.560(14.22)
.125" (3.18mm) Contact Spacing x .250" (6.35mm) Row Spacing

| 746 Series Ultra-Mate Card Edge Connector - Press Fit                 |                                                                                                                                                                                                | ACAD REFERENCE NO. 746-ENG MASTER |                 | MASTER |
|-----------------------------------------------------------------------|------------------------------------------------------------------------------------------------------------------------------------------------------------------------------------------------|-----------------------------------|-----------------|--------|
|                                                                       |                                                                                                                                                                                                | DRAWN: J.LEE                      | DATE: AUG 20/09 |        |
| Part Number: 746-012-540-206                                          |                                                                                                                                                                                                | CHECKED:                          | DATE:           |        |
| EDAC INC TORONTO, ONTARIO CANADA YOUR CONNECTION TO QUALITY & SERVICE | THESE DRAWINGS AND SPECIFICATIONS ARE THE PROPERTY OF EDAC INCAND SHALL NOT BE REPRODUCED, OR COPIED OR USED AS THE BASIS FOR THE MANUFACTURE OR SALE OF APPARATUS WITHOUT WRITTEN PERMISSION. | SCALE:                            | SHEET           | 1 OF 1 |
|                                                                       |                                                                                                                                                                                                | DRAWING NUMBER                    |                 | ISSUE  |
|                                                                       |                                                                                                                                                                                                | 746-ENG MASTER                    |                 | 1      |
|                                                                       |                                                                                                                                                                                                |                                   |                 |        |