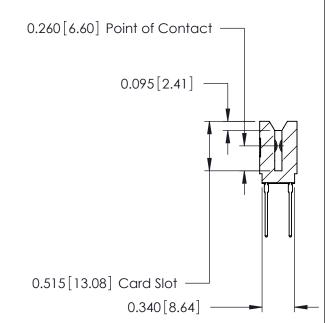

THIS IS A C.A.D. GENERATED DRAWING DO NOT MAKE MANUAL REVISIONS TO MASTER.

ORIGINAL

Contact Information
540-Wire Wrap, Regular Point - Tail LG.=.560(14.22)
.125" (3.18mm) Contact Spacing x .250" (6.35mm) Row Spacing

| 746 Series Ultra-Mate Card Edge Connector - Press Fit                 |                                                                                                                                                                                                | ACAD REFERENCE NO. 746-ENG MASTER |                 | MASTER |
|-----------------------------------------------------------------------|------------------------------------------------------------------------------------------------------------------------------------------------------------------------------------------------|-----------------------------------|-----------------|--------|
|                                                                       |                                                                                                                                                                                                | DRAWN: J.LEE                      | DATE: AUG 20/09 |        |
| Part Number: 746-012-540-206                                          |                                                                                                                                                                                                | CHECKED:                          | DATE:           |        |
| EDAC INC TORONTO, ONTARIO CANADA YOUR CONNECTION TO QUALITY & SERVICE | THESE DRAWINGS AND SPECIFICATIONS ARE THE PROPERTY OF EDAC INCAND SHALL NOT BE REPRODUCED, OR COPIED OR USED AS THE BASIS FOR THE MANUFACTURE OR SALE OF APPARATUS WITHOUT WRITTEN PERMISSION. | SCALE:                            | SHEET           | 1 OF 1 |
|                                                                       |                                                                                                                                                                                                | DRAWING NUMBER                    |                 | ISSUE  |
|                                                                       |                                                                                                                                                                                                | 746-ENG MASTER                    |                 | 1      |
|                                                                       |                                                                                                                                                                                                |                                   |                 |        |