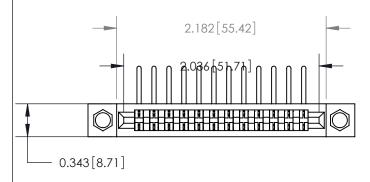

**Mounting Option** 

M3-0.5 Metric Threaded Inserts

| 807/857 Series High Temp Card Edge Connector |
|----------------------------------------------|
| Part Number: 807-012-557-107                 |

YOUR CONNECTION TO QUALITY & SERVICE

| ACAD REFERENCE NO | 807 ENG MASTER   |
|-------------------|------------------|
| DRAWN: J.LEE      | DATE: AUG. 11/09 |
| CHECKED:          | DATE:            |
| SCALE: NTS        | SHEET 1 OF 2     |
| DRAWING NUMBER    | ISSUE            |
| 807 Assembly      | 1                |