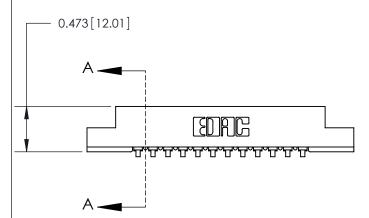

## **Contact Detail**

90 Degree Bend (Code 541 Contacts)

.156 [3.96] Contact Spacing x .200 [5.08] Row Spacing

**See Accompanying Page for:** 

**Contact Bend Details** 

.175 [4.45] Point of Contact (Measured from bottom of Card Slot) Card Slot Accepts .054 [1.37] to .070 [1.78] Thick P.C. Board SECTION A-A