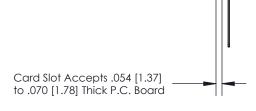

## **Contact Detail**

Wire Wrap .046x.014(1.17x0.36) - Tail LG=.495(12.57) .156 [3.96] Contact Spacing x .200 [5.08] Row Spacing

2.650[67.31] -2.504 [63.60] -0.343[8.71]

**SECTION A-A** 

.175 [4.45] Point of Contact (Measured from bottom of Card Slot)