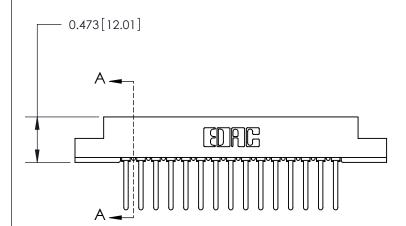

## **Contact Detail**

Wire Wrap .046x.014(1.17x0.36) - Tail LG=.495(12.57) .156 [3.96] Contact Spacing x .200 [5.08] Row Spacing

2.650[67.31] -2.504 [63.60] -0.343[8.71]

**SECTION A-A** 

.175 [4.45] Point of Contact (Measured from bottom of Card Slot)

**See Accompanying Page for:** 

**Contact Bend Details** 

807/857 Series High Temp Card Edge Connector Part Number: 807-015-441-108

| ACAD REFERENCE NO. 807 ENG MASTER |                  |
|-----------------------------------|------------------|
| DRAWN: J.LEE                      | DATE: AUG. 11/09 |
| CHECKED:                          | DATE:            |
| SCALE: NTS                        | SHEET 1 OF 2     |
| DRAWING NUMBER                    | ISSUE            |