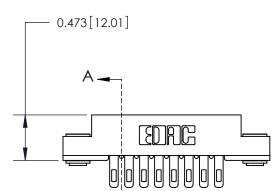

**SECTION A-A** 

.095 [2.41] Point of Contact (Measured from bottom of Card Slot) Card Slot Accepts .054 [1.37]

to .070 [1.78] Thick P.C. Board

807/857 Series High Temp Card Edge Connector Part Number: 807-016-400-203