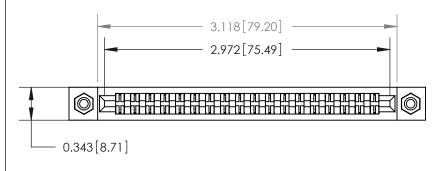

**Mounting Option** 

#4-40 Unified Threaded Inserts

## **Contact Detail**

Wire Hole .087x.013(2.21x0.33) - Tail LG .282(7.16)

.156 [3.96] Contact Spacing x .200 [5.08] Row Spacing







**SECTION A-A** 

.095 [2.41] Point of Contact (Measured from bottom of Card Slot)



**See Accompanying Page for:** 

**Contact Bend Details** 

807/857 Series High Temp Card Edge Connector Part Number: 807-036-400-208

YOUR CONNECTION TO QUALITY & SERVICE

| ACAD REFERENCE NO | . 807 ENG MASTER |
|-------------------|------------------|
| DRAWN: J.LEE      | DATE: AUG. 11/09 |
| CHECKED:          | DATE:            |
| SCALE: NTS        | SHEET 1 OF 2     |
| DRAWING NUMBER    | ISSUE            |

807 Assembly