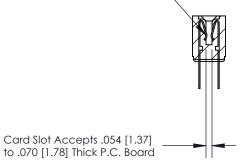

## **Contact Detail**

Wire Hole .087x.013(2.21x0.33) - Tail LG .282(7.16)

.156 [3.96] Contact Spacing x .200 [5.08] Row Spacing

**SECTION A-A** 

.095 [2.41] Point of Contact (Measured from bottom of Card Slot)