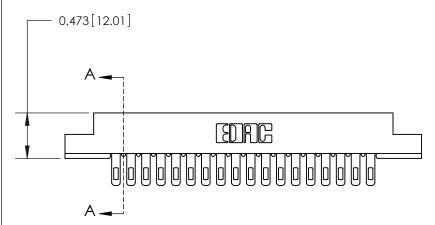

## **Contact Detail**

Wire Hole .087x.013(2.21x0.33) - Tail LG .282(7.16)

.156 [3.96] Contact Spacing x .200 [5.08] Row Spacing

**SECTION A-A** 

.095 [2.41] Point of Contact (Measured from bottom of Card Slot)