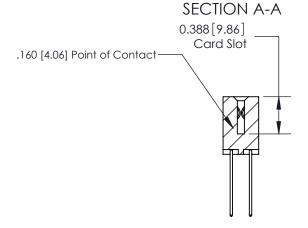

ORIGINAL (1)

ORIGINAL

| 833 Series High Temp Card Edge Connector<br>Contact Bend Detail |                                                                                                                                                                                                   | ACAD REFERENCE NO. | 833 ENG MASTER  |               |
|-----------------------------------------------------------------|---------------------------------------------------------------------------------------------------------------------------------------------------------------------------------------------------|--------------------|-----------------|---------------|
|                                                                 |                                                                                                                                                                                                   | DRAWN: J.LEE       | DATE:OCT. 14/09 |               |
|                                                                 |                                                                                                                                                                                                   | CHECKED: DATE:     |                 |               |
| TORONTO, ONTARIO CANADA                                         | THESE DRAWINGS AND SPECIFICATIONS ARE THE PROPERTY OF EDAC INC., AND SHALL NOT BE REPRODUCED, OR COPIED OR USED AS THE BASIS FOR THE MANUFACTURE OR SALE OF APPARATUS WITHOUT WRITTEN PERMISSION. | SCALE: NTS         | SHEET 2         | 2 <b>OF</b> 3 |
|                                                                 |                                                                                                                                                                                                   | DRAWING NUMBER     |                 | ISSUE         |
|                                                                 |                                                                                                                                                                                                   | 833 Assembly       |                 | 1             |