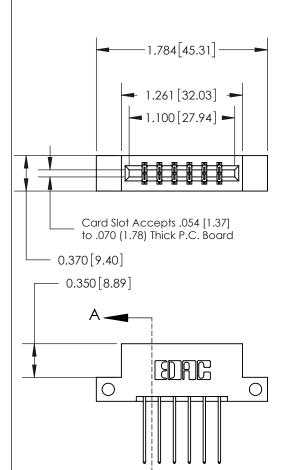

## **See Accompanying Page for:**

- **Bend Detail**
- **Mounting Options**

THIS IS A C.A.D. GENERATED DRAWING DO NOT MAKE MANUAL REVISIONS TO MASTER.

ISSUE NUMBER ORIGINAL

833 Series High Temp Card Edge Connector Part Number: 833-012-542-212