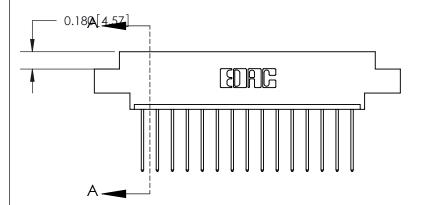

## **Contact Detail**

542-Wire Wrap .025 Sq.(0.64 Sq.) - Tail LG=.645(16.38)

.156 [3.96] Contact Spacing x .200 [5.08] Row Spacing

**See Accompanying Page for:** 

- **Bend Detail**
- **Mounting Options**

THIS IS A C.A.D. GENERATED DRAWING DO NOT MAKE MANUAL REVISIONS TO MASTER.