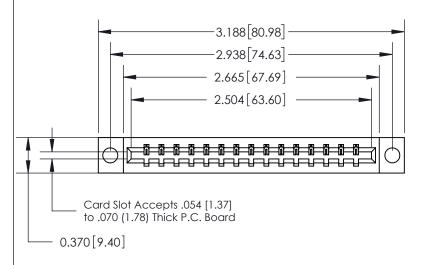

ISSUE NUMBER ORIGINAL

SECTION A-A 0.388 [9.86] Card Slot .160 [4.06] Point of Contact-

833 Series High Temp Card Edge Connector Part Number: 833-015-542-604

**EDAC INC** TORONTO, ONTARIO CANADA

THESE DRAWINGS AND SPECIFICATIONS ARE THE PROPERTY OF EDAC INC.,AND SHALL NOT BE REPRODUCED, OR COPIED OR USED AS THE BASIS FOR THE MANUFACTURE OR SALE OF APPARATUS WITHOUT WRITTEN PERMISSION.