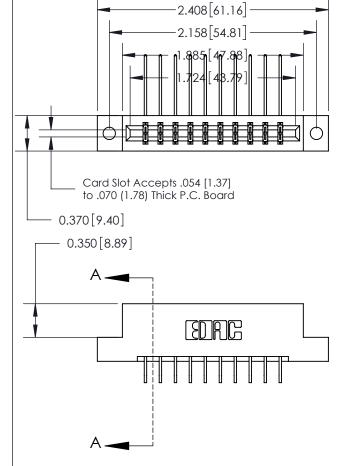

833 Series High Temp Card Edge Connector Part Number: 833-020-559-202

**EDAC INC** TORONTO, ONTARIO CANADA

THESE DRAWINGS AND SPECIFICATIONS ARE THE PROPERTY OF EDAC INC.,AND SHALL NOT BE REPRODUCED, OR COPIED OR USED AS THE BASIS FOR THE MANUFACTURE OR SALE OF APPARATUS WITHOUT WRITTEN PERMISSION.

| ACAD REFERENCE NO. | 833 ENG MASTER   |  |  |
|--------------------|------------------|--|--|
| DRAWN: J.LEE       | DATE: OCT. 14/09 |  |  |
| CHECKED:           | DATE:            |  |  |
| SCALE: NTS         | SHEET 1 OF 3     |  |  |
| DRAWING NUMBER     | ISSUE            |  |  |
| 833 Assembly       | 1                |  |  |