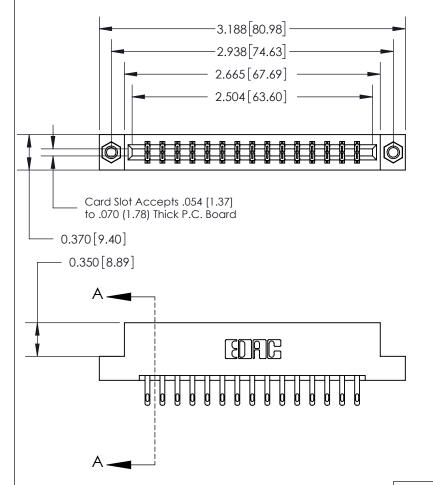

## **Contact Detail**

500-Wire Hole .050x.025(1.27x0.64) - Tail LG=.260(6.60)

.156 [3.96] Contact Spacing x .200 [5.08] Row Spacing

THIS IS A C.A.D. GENERATED DRAWING DO NOT MAKE MANUAL REVISIONS TO MASTER.

ISSUE NUMBER ORIGINAL

833 Series High Temp Card Edge Connector Part Number: 833-030-500-207

**EDAC INC** TORONTO, ONTARIO CANADA

THESE DRAWINGS AND SPECIFICATIONS ARE THE PROPERTY OF EDAC INC., AND SHALL NOT BE REPRODUCED,OR COPIED OR USED AS THE BASIS FOR THE MANUFACTURE OR SALE OF APPARATUS WITHOUT WRITTEN PERMISSION.

| ACAD REFERENCE NO. | 833 ENG MASTER   |  |
|--------------------|------------------|--|
| DRAWN: J.LEE       | DATE: OCT. 14/09 |  |
| CHECKED:           | DATE:            |  |
| SCALE: NTS         | SHEET 1 OF 3     |  |
| DRAWING NUMBER     | ISSUE            |  |
| 833 Assembly       | 1                |  |