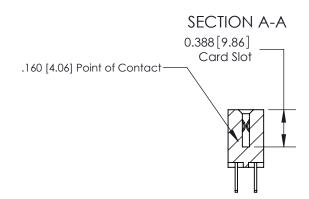

## **Contact Detail**

500-Wire Hole .050x.025(1.27x0.64) - Tail LG=.260(6.60)

.156 [3.96] Contact Spacing x .200 [5.08] Row Spacing

THIS IS A C.A.D. GENERATED DRAWING DO NOT MAKE MANUAL REVISIONS TO MASTER.

ISSUE NUMBER ORIGINAL

833 Series High Temp Card Edge Connector Part Number: 833-030-500-207

**EDAC INC** TORONTO, ONTARIO CANADA

THESE DRAWINGS AND SPECIFICATIONS ARE THE PROPERTY OF EDAC INC., AND SHALL NOT BE REPRODUCED,OR COPIED OR USED AS THE BASIS FOR THE MANUFACTURE OR SALE OF APPARATUS WITHOUT WRITTEN PERMISSION.

| ACAD REFERENCE NO. | 833 ENG MASTER   |  |
|--------------------|------------------|--|
| DRAWN: J.LEE       | DATE: OCT. 14/09 |  |
| CHECKED:           | DATE:            |  |
| SCALE: NTS         | SHEET 1 OF 3     |  |
| DRAWING NUMBER     | ISSUE            |  |
| 833 Assembly       | 1                |  |