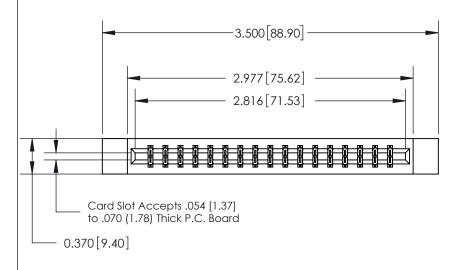

## 833 Series High Temp Card Edge Connector Part Number: 833-034-555-812

**EDAC INC** TORONTO, ONTARIO CANADA

THESE DRAWINGS AND SPECIFICATIONS ARE THE PROPERTY OF EDAC INC.,AND SHALL NOT BE REPRODUCED, OR COPIED OR USED AS THE BASIS FOR THE MANUFACTURE OR SALE OF APPARATUS WITHOUT WRITTEN PERMISSION.

833 Assembly