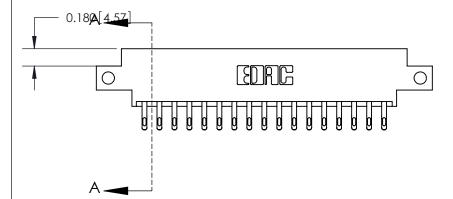

## **Contact Detail**

555-Extender Board Bend (Code 500 Contacts)

.156 [3.96] Contact Spacing x .200 [5.08] Row Spacing

THIS IS A C.A.D. GENERATED DRAWING DO NOT MAKE MANUAL REVISIONS TO MASTER.

ISSUE NUMBER

833 Assembly