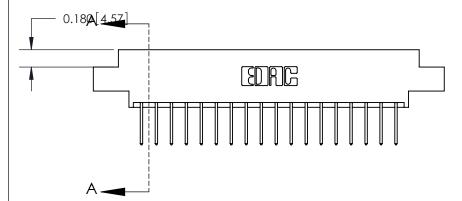

## **Contact Detail**

523-P.C. Tail .025 Sq.(0.64 Sq.) - Tail LG=.390(9.91)

.156 [3.96] Contact Spacing x .200 [5.08] Row Spacing

THIS IS A C.A.D. GENERATED DRAWING DO NOT MAKE MANUAL REVISIONS TO MASTER.