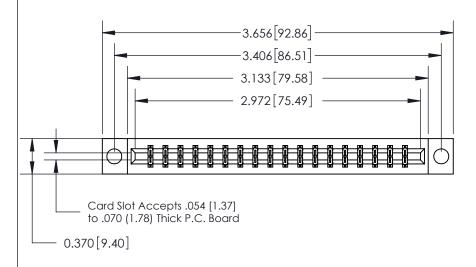

## 833 Series High Temp Card Edge Connector Part Number: 833-036-523-804

**EDAC INC** TORONTO, ONTARIO CANADA YOUR CONNECTION TO QUALITY & SERVICE

THESE DRAWINGS AND SPECIFICATIONS ARE THE PROPERTY OF EDAC INC.,AND SHALL NOT BE REPRODUCED, OR COPIED OR USED AS THE BASIS FOR THE MANUFACTURE OR SALE OF APPARATUS WITHOUT WRITTEN PERMISSION.

**Mounting Option** 

04-.156 (3.96) Dia. Mounting Holes