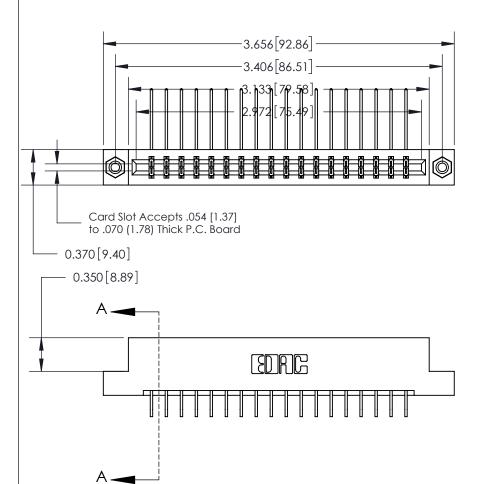

## 833 Series High Temp Card Edge Connector Part Number: 833-036-559-208

EDAC INC
TORONTO, ONTARIO
CANADA
YOUR CONNECTION TO QUALITY & SERVICE

THESE DRAWINGS AND SPECIFICATIONS ARE THE PROPERTY OF EDAC INC., AND SHALL NOT BE REPRODUCED, OR COPIED OR USED AS THE BASIS FOR THE MANUFACTURE OR SALE OF APPARATUS WITHOUT WRITTEN PERMISSION.

| ACAD REFERENCE NO. | 833 ENG MASTER   |  |  |
|--------------------|------------------|--|--|
| DRAWN: J.LEE       | DATE: OCT. 14/09 |  |  |
| CHECKED:           | DATE:            |  |  |
| SCALE: NTS         | SHEET 1 OF 3     |  |  |
| DRAWING NUMBER     | ISSUE            |  |  |
| 833 Assembly       | 1 1              |  |  |