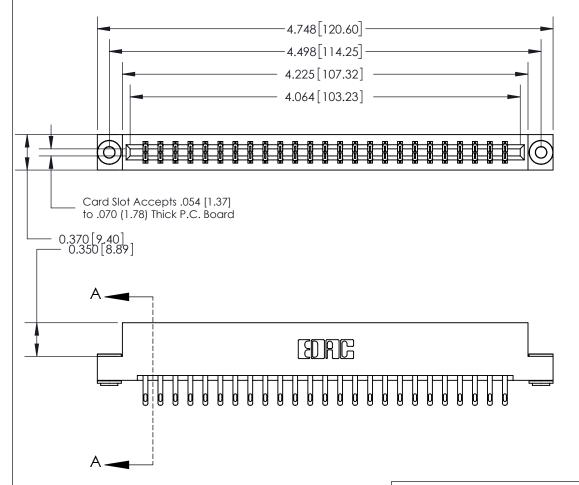

ISSUE NUMBER

ORIGINAL

SECTION A-A 0.388 [9.86] Card Slot .160 [4.06] Point of Contact-

## See Accompanying Page for:

- **Bend Detail**
- **Mounting Options**

833 Series High Temp Card Edge Connector Part Number: 833-050-500-203

**EDAC INC** TORONTO, ONTARIO CANADA

THESE DRAWINGS AND SPECIFICATIONS ARE THE PROPERTY OF EDAC INC.,AND SHALL NOT BE REPRODUCED, OR COPIED OR USED AS THE BASIS FOR THE MANUFACTURE OR SALE OF APPARATUS WITHOUT WRITTEN PERMISSION.

| ACAD REFERENCE NO. | 833 ENG MASTER   |
|--------------------|------------------|
| DRAWN: J.LEE       | DATE: OCT. 14/09 |
| CHECKED:           | DATE:            |
| SCALE: NTS         | SHEET 1 OF 3     |
| DRAWING NUMBER     | ISSUE            |