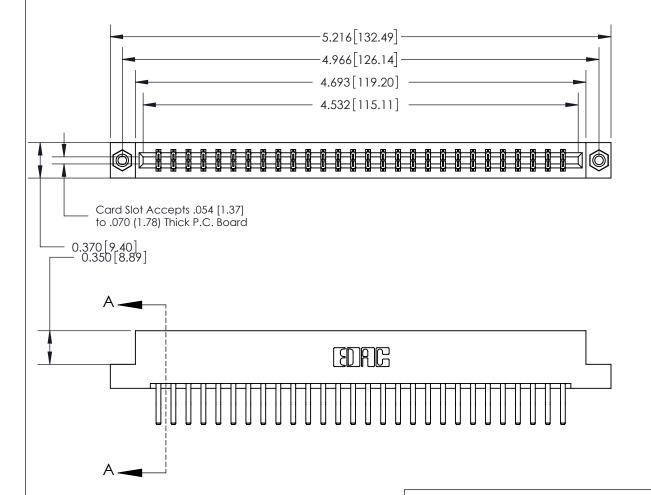

## **Contact Detail**

560-Extender Board Bend (Code 523 Contacts)

.156 [3.96] Contact Spacing x .200 [5.08] Row Spacing

THIS IS A C.A.D. GENERATED DRAWING DO NOT MAKE MANUAL REVISIONS TO MASTER.

ISSUE NUMBER

## **See Accompanying Page for:**

- **Bend Detail**
- **Mounting Options**

833 Series High Temp Card Edge Connector Part Number: 833-056-560-208

**EDAC INC** TORONTO, ONTARIO CANADA

THESE DRAWINGS AND SPECIFICATIONS ARE THE PROPERTY OF EDAC INC.,AND SHALL NOT BE REPRODUCED, OR COPIED OR USED AS THE BASIS FOR THE MANUFACTURE OR SALE OF APPARATUS WITHOUT WRITTEN PERMISSION.