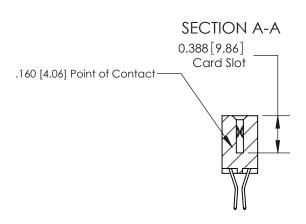

## **Contact Detail**

560-Extender Board Bend (Code 523 Contacts)

.156 [3.96] Contact Spacing x .200 [5.08] Row Spacing

THIS IS A C.A.D. GENERATED DRAWING DO NOT MAKE MANUAL REVISIONS TO MASTER.

ISSUE NUMBER

ORIGINAL (1)

ORIGINAL

| 833 Series High Temp Card Edge Connector<br>Contact Bend Detail       |                                                                                                                                                                                                 | ACAD REFERENCE NO. | 833 ENG MASTER   |               |
|-----------------------------------------------------------------------|-------------------------------------------------------------------------------------------------------------------------------------------------------------------------------------------------|--------------------|------------------|---------------|
|                                                                       |                                                                                                                                                                                                 | DRAWN: J.LEE       | DATE: OCT. 14/09 |               |
|                                                                       |                                                                                                                                                                                                 | CHECKED: DATE:     |                  |               |
| EDAC INC TORONTO, ONTARIO CANADA YOUR CONNECTION TO QUALITY & SERVICE | THESE DRAWINGS AND SPECIFICATIONS ARE THE PROPERTY OF EDAC INC.,AND SHALL NOT BE REPRODUCED,OR COPIED OR USED AS THE BASIS FOR THE MANUFACTURE OR SALE OF APPARATUS WITHOUT WRITTEN PERMISSION. | SCALE: NTS         | SHEET 2          | 2 <b>OF</b> 3 |
|                                                                       |                                                                                                                                                                                                 | DRAWING NUMBER     |                  | ISSUE         |
|                                                                       |                                                                                                                                                                                                 | 833 Assembly       |                  | 1             |