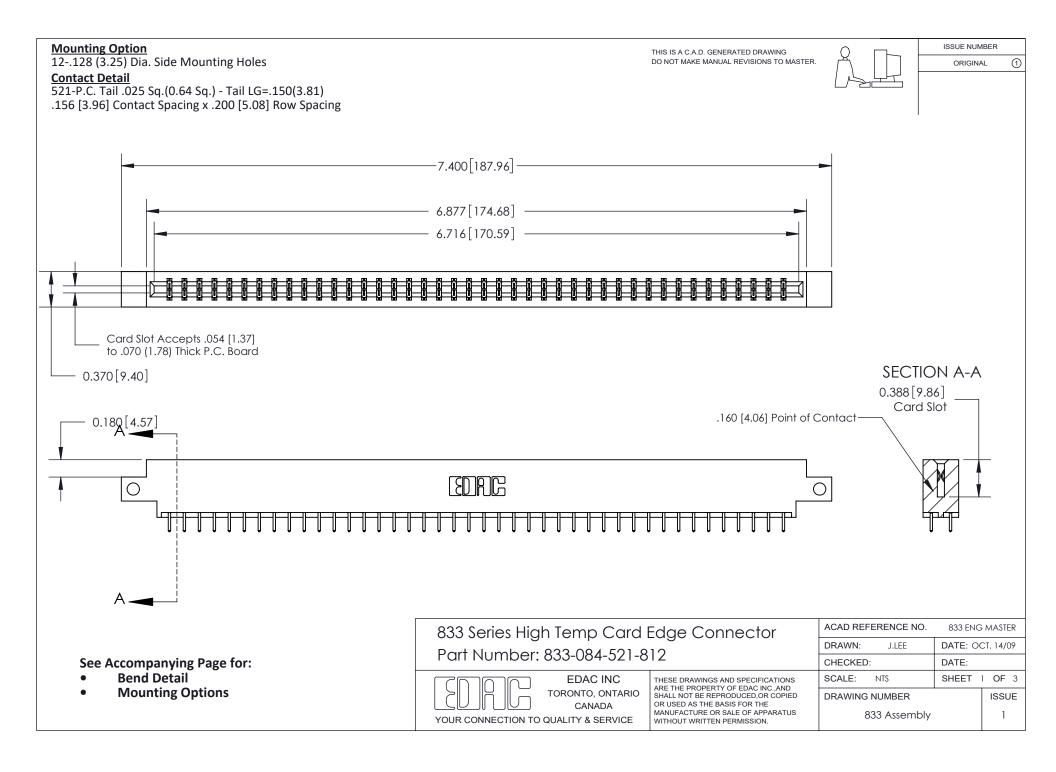

ORIGINAL (1)

ORIGINAL



| 833 Series High Temp Card Edge Connector<br>Contact Bend Detail       |                                                                                                                                                                                                 | ACAD REFERENCE NO. 833 ENG |                  | 3 MASTER      |
|-----------------------------------------------------------------------|-------------------------------------------------------------------------------------------------------------------------------------------------------------------------------------------------|----------------------------|------------------|---------------|
|                                                                       |