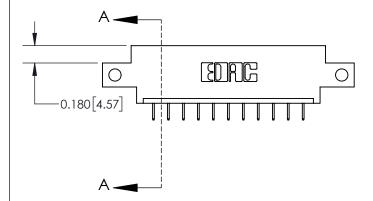

**Mounting Option** 

12-.128 (3.25) Dia. Side Mounting Holes

ISSUE NUMBER ORIGINAL

| 837/887 Series High Temp Card Edge Connector |
|----------------------------------------------|
| Part Number: 837-011-524-612                 |

YOUR CONNECTION TO QUALITY & SERVICE