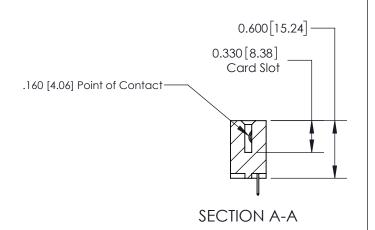

## **Contact Detail**

524-P.C. Tail .018 Sq.(0.46 Sq.) - Tail LG=.175(4.45) .156 [3.96] Contact Spacing x .200 [5.08] Row Spacing

**See Accompanying Page for: Contact Bend Details** 

THIS IS A C.A.D. GENERATED DRAWING DO NOT MAKE MANUAL REVISIONS TO MASTER.