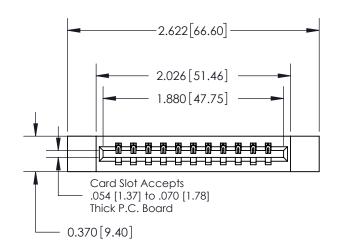

ISSUE NUMBER ORIGINAL

| 837/887 Series High Temp Card Edge Connector |
|----------------------------------------------|
| Part Number: 837-011-524-612                 |

YOUR CONNECTION TO QUALITY & SERVICE