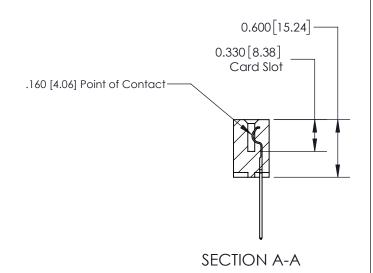

ISSUE NUMBER

ORIGINAL

**See Accompanying Page for:** 

**Contact Bend Details** 

837/887 Series High Temp Card Edge Connector Part Number: 837-016-542-101

YOUR CONNECTION TO QUALITY & SERVICE

**EDAC INC** TORONTO, ONTARIO CANADA