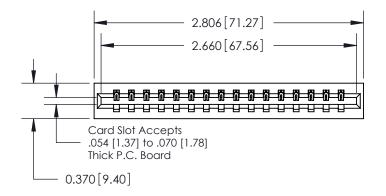

## **Contact Detail**

542-Wire Wrap .025 Sq.(0.64 Sq.) - Tail LG=.645(16.38) .156 [3.96] Contact Spacing x .200 [5.08] Row Spacing

THIS IS A C.A.D. GENERATED DRAWING DO NOT MAKE MANUAL REVISIONS TO MASTER.

ISSUE NUMBER

ORIGINAL

**See Accompanying Page for:** 

**Contact Bend Details** 

837/887 Series High Temp Card Edge Connector Part Number: 837-016-542-101

YOUR CONNECTION TO QUALITY & SERVICE

**EDAC INC** TORONTO, ONTARIO CANADA