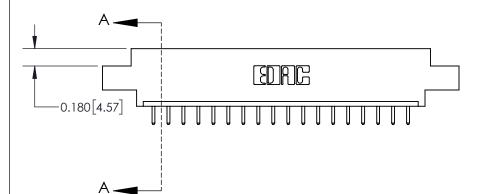

ISSUE NUMBER ORIGINAL

0.600 [15.24] 0.330[8.38] Card Slot .160 [4.06] Point of Contact **SECTION A-A** 

837/887 Series High Temp Card Edge Connector Part Number: 837-018-520-608

YOUR CONNECTION TO QUALITY & SERVICE

**See Accompanying Page for:** 

**Contact Bend Details** 

ISSUE NUMBER

ORIGINAL

1

| 837/887 Series High Temp Card Edge Connector<br>Contact Bend Detail |                                                                                                                                     | ACAD REFERENCE NO. | 837 ENG MASTER   |               |
|---------------------------------------------------------------------|-------------------------------------------------------------------------------------------------------------------------------------|--------------------|------------------|---------------|
|                                                                     |                                                                                                                                     | DRAWN: J.LEE       | DATE: OCT. 06/09 |               |
|                                                                     |                                                                                                                                     | CHECKED:           | DATE:            |               |
| EDAC INC                                                            | THESE DRAWINGS AND SPECIFICATIONS ARE THE PROPERTY OF EDAC INC.,AND SHALL NOT BE REPRODUCED, OR COPIED OR USED AS THE BASIS FOR THE | SCALE: NTS         | SHEET            | 2 <b>OF</b> 2 |
| TORONTO, ONTARIO CANADA                                             |                                                                                                                                     | DRAWING NUMBER     | •                | ISSUE         |
| YOUR CONNECTION TO QUALITY & SERVICE                                | MANUFACTURE OR SALE OF APPARATUS WITHOUT WRITTEN PERMISSION.                                                                        | 837 Assembly       |                  | 1             |