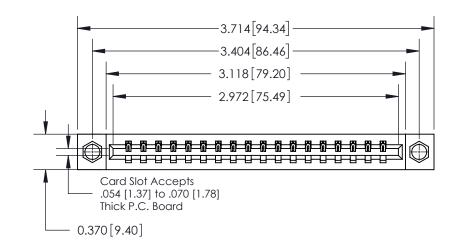

**Mounting Option** 

08-#4-40 Unified Threaded Inserts

## **Contact Detail**

520-P.C. Tail .030x.018(0.76x0.46) - Tail LG=.175(4.45) .156 [3.96] Contact Spacing x .200 [5.08] Row Spacing

THIS IS A C.A.D. GENERATED DRAWING DO NOT MAKE MANUAL REVISIONS TO MASTER.

ISSUE NUMBER ORIGINAL

0.600 [15.24] 0.330[8.38] Card Slot .160 [4.06] Point of Contact **SECTION A-A** 

837/887 Series High Temp Card Edge Connector Part Number: 837-018-520-608

YOUR CONNECTION TO QUALITY & SERVICE