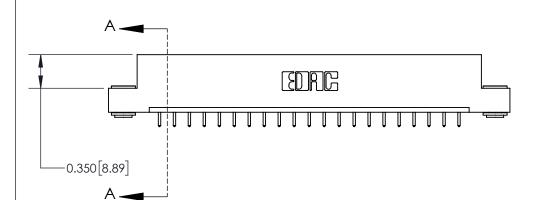

**Mounting Option** 

03-.116 (2.95) I.D. Floating Eyelets

0.370 [9.40]

THIS IS A C.A.D. GENERATED DRAWING DO NOT MAKE MANUAL REVISIONS TO MASTER.

ISSUE NUMBER

ORIGINAL

**See Accompanying Page for:** 

**Contact Bend Details** 

837/887 Series High Temp Card Edge Connector Part Number: 837-021-521-103