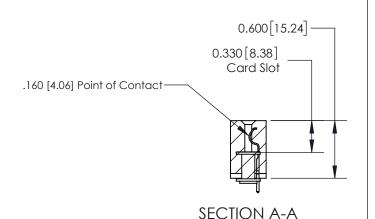

## **Contact Detail**

521-P.C. Tail .025 Sq.(0.64 Sq.) - Tail LG=.150(3.81) .156 [3.96] Contact Spacing x .200 [5.08] Row Spacing

4.182 [106.22] -3.872[98.35]-3.586 [91.08] 3.440 [87.38]

> Card Slot Accepts .054 [1.37] to .070 [1.78] Thick P.C. Board