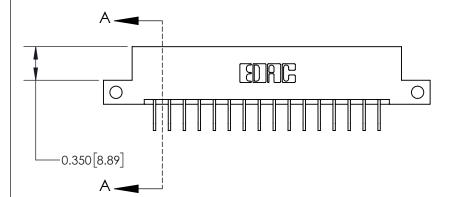

**Mounting Option** 

12-.128 (3.25) Dia. Side Mounting Holes

## **Contact Detail**

558-90 Degree Bend (Code 541 Contacts)

.156 [3.96] Contact Spacing x .200 [5.08] Row Spacing





THIS IS A C.A.D. GENERATED DRAWING DO NOT MAKE MANUAL REVISIONS TO MASTER.



ISSUE NUMBER ORIGINAL

0.600 [15.24] 0.330[8.38] Card Slot .160 [4.06] Point of Contact-

**See Accompanying Page for:** 

**Contact Bend Details** 

837/887 Series High Temp Card Edge Connector Part Number: 837-032-558-212

YOUR CONNECTION TO QUALITY & SERVICE

**EDAC INC** TORONTO, ONTARIO CANADA

THESE DRAWINGS AND SPECIFICATIONS ARE THE PROPERTY OF EDAC INC.,AND SHALL NOT BE REPRODUCED, OR COPIED OR USED AS THE BASIS FOR THE MANUFACTURE OR SALE OF APPARATUS WITHOUT WRITTEN PERMISSION.

| ACAD REFERENCE NO. 837 ENG MAST |                  |  |  |
|---------------------------------|------------------|--|--|
| DRAWN: J.LEE                    | DATE: OCT. 06/09 |  |  |
| CHECKED:                        | DATE: