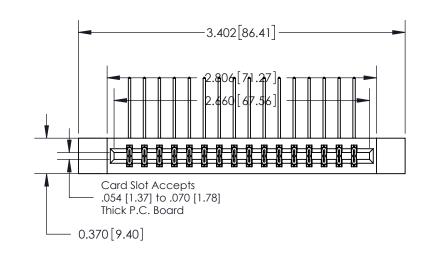

0.600 [15.24] 0.330[8.38] Card Slot .160 [4.06] Point of Contact-

**See Accompanying Page for:** 

**Contact Bend Details** 

837/887 Series High Temp Card Edge Connector Part Number: 837-032-558-212

YOUR CONNECTION TO QUALITY & SERVICE