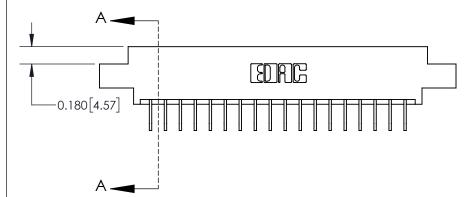

**Mounting Option** 

07-M3-0.5 Metric Threaded Inserts

837/887 Series High Temp Card Edge Connector Part Number: 837-036-558-807

YOUR CONNECTION TO QUALITY & SERVICE

**EDAC INC** TORONTO, ONTARIO CANADA

THESE DRAWINGS AND SPECIFICATIONS ARE THE PROPERTY OF EDAC INC.,AND SHALL NOT BE REPRODUCED, OR COPIED OR USED AS THE BASIS FOR THE MANUFACTURE OR SALE OF APPARATUS WITHOUT WRITTEN PERMISSION.