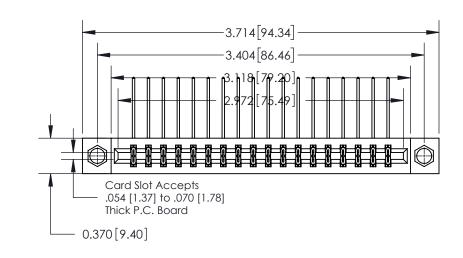

## **Contact Detail**

558-90 Degree Bend (Code 541 Contacts)

.156 [3.96] Contact Spacing x .200 [5.08] Row Spacing

THIS IS A C.A.D. GENERATED DRAWING DO NOT MAKE MANUAL REVISIONS TO MASTER.

ISSUE NUMBER

ORIGINAL

|                              | 0.600[15.24] —<br>0.330[8.38]<br>Card Slot |
|------------------------------|--------------------------------------------|
| .160 [4.06] Point of Contact |                                            |
|                              |                                            |
|                              | SECTION A-A                                |