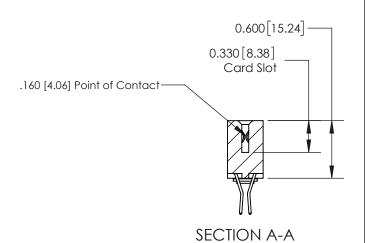

## **Contact Detail**

560-Extender Board Bend (Code 523 Contacts)

.156 [3.96] Contact Spacing x .200 [5.08] Row Spacing

THIS IS A C.A.D. GENERATED DRAWING DO NOT MAKE MANUAL REVISIONS TO MASTER.

ISSUE NUMBER