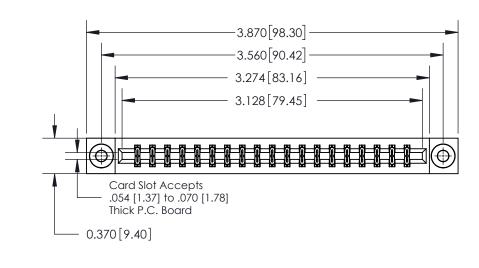

**Mounting Option** 

03-.116 (2.95) I.D. Floating Eyelets

## **Contact Detail**

560-Extender Board Bend (Code 523 Contacts)

.156 [3.96] Contact Spacing x .200 [5.08] Row Spacing

THIS IS A C.A.D. GENERATED DRAWING DO NOT MAKE MANUAL REVISIONS TO MASTER.

ISSUE NUMBER