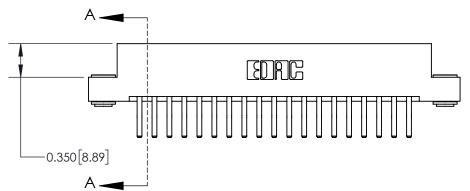

**Mounting Option** 

03-.116 (2.95) I.D. Floating Eyelets

## **Contact Detail**

560-Extender Board Bend (Code 523 Contacts)

.156 [3.96] Contact Spacing x .200 [5.08] Row Spacing

THIS IS A C.A.D. GENERATED DRAWING DO NOT MAKE MANUAL REVISIONS TO MASTER.

ISSUE NUMBER