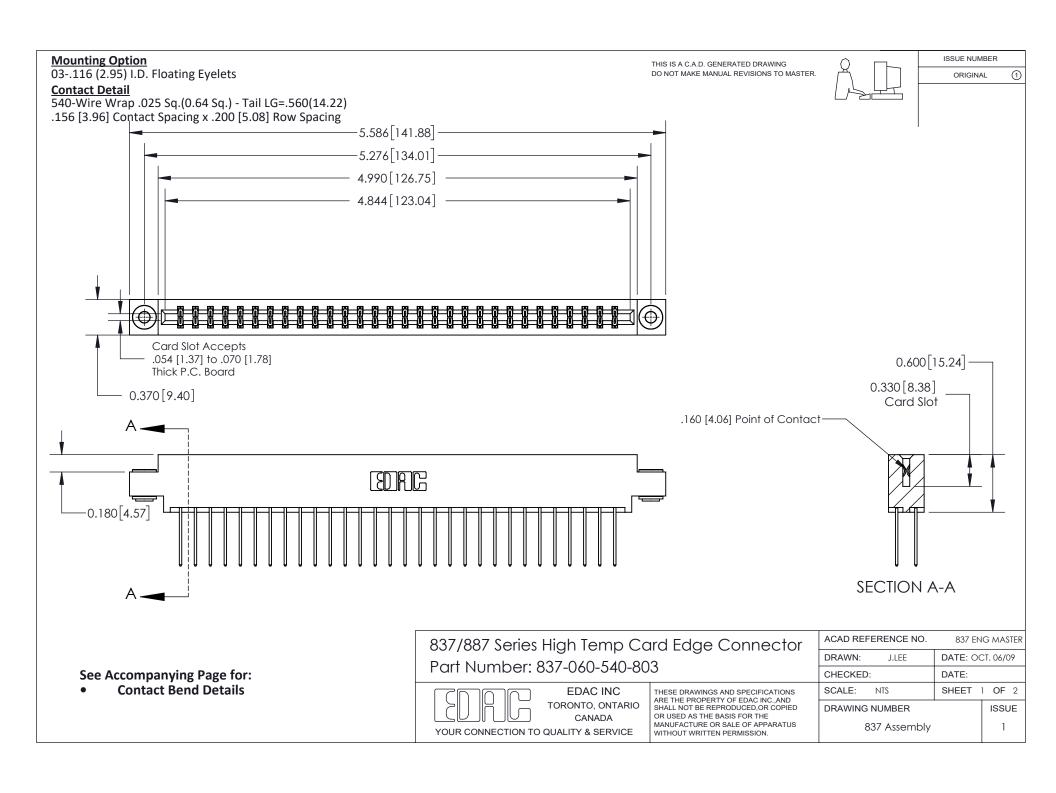

ISSUE NUMBER

ORIGINAL

1

| 837/887 Series High Temp Card Edge Connector<br>Contact Bend Detail   |                                                                                                                                                                                                  | ACAD REFERENCE NO. 837 EN |                  | 3 MASTER      |
|-----------------------------------------------------------------------|--------------------------------------------------------------------------------------------------------------------------------------------------------------------------------------------------|---------------------------|------------------|---------------|
|                                                                       |                                                                                                                                                                                                  | DRAWN: J.LEE              | DATE: OCT. 06/09 |               |
|                                                                       |                                                                                                                                                                                                  | CHECKED:                  | DATE:            |               |
| EDAC INC TORONTO, ONTARIO CANADA YOUR CONNECTION TO QUALITY & SERVICE | THESE DRAWINGS AND SPECIFICATIONS ARE THE PROPERTY OF EDAC INC.,AND SHALL NOT BE REPRODUCED, OR COPIED OR USED AS THE BASIS FOR THE MANUFACTURE OR SALE OF APPARATUS WITHOUT WRITTEN PERMISSION. | SCALE: NTS                | SHEET            | 2 <b>OF</b> 2 |
|                                                                       |                                                                                                                                                                                                  | DRAWING NUMBER            | •                | ISSUE         |
|                                                                       |                                                                                                                                                                                                  | 837 Assembly              |                  | 1             |