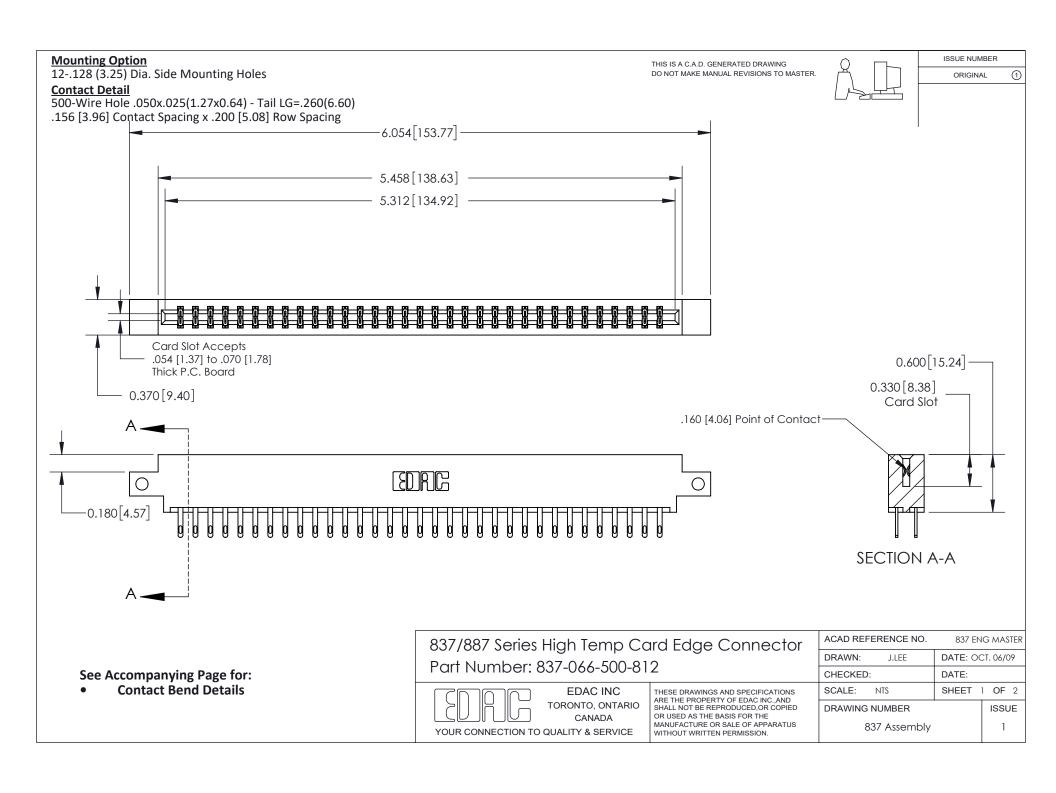

ISSUE NUMBER

ORIGINAL

1



| 837/887 Series High Temp Card Edge Connector<br>Contact Bend Detail |                                                                                                                                                                                                   | ACAD REFERENCE NO. 837 EN |                  | 3 MASTER      |
|---------------------------------------------------------------------|---------------------------------------------------------------------------------------------------------------------------------------------------------------------------------------------------|---------------------------|------------------|---------------|
|                                                                     |