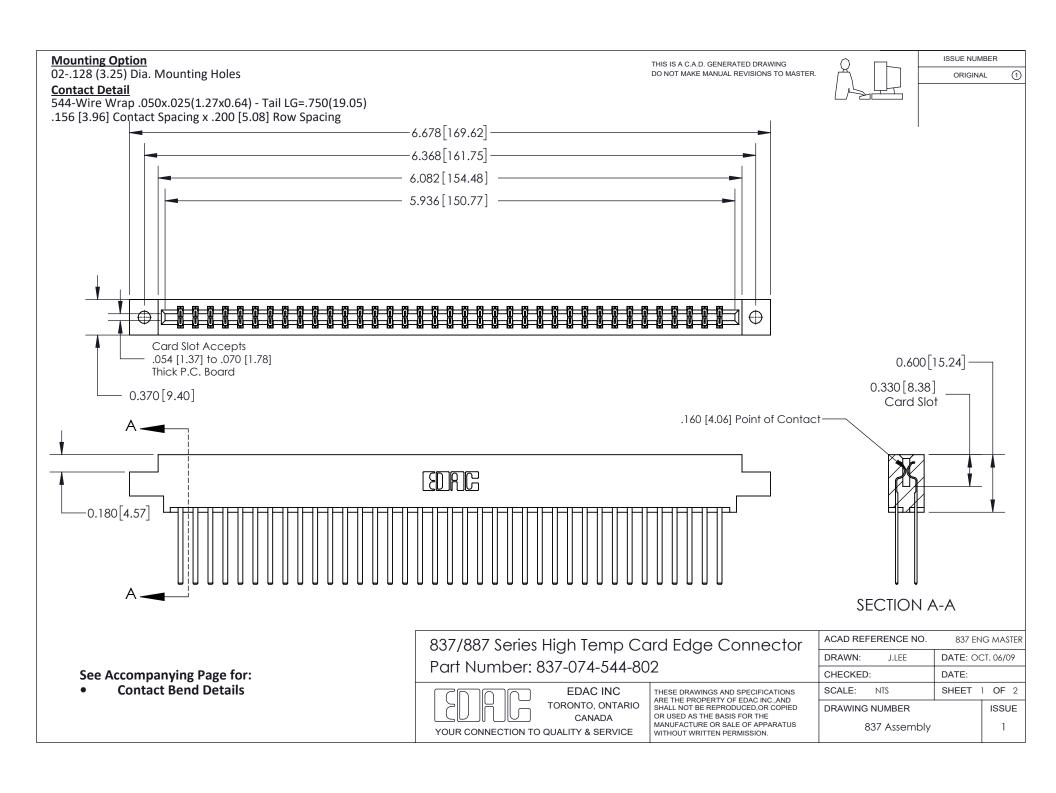

ISSUE NUMBER

ORIGINAL

1

| 837/887 Series High Temp Card Edge Connector<br>Contact Bend Detail |                                                                                                                                                                                                   | ACAD REFERENCE NO. 837 EN |                  | 3 MASTER      |
|---------------------------------------------------------------------|---------------------------------------------------------------------------------------------------------------------------------------------------------------------------------------------------|---------------------------|------------------|---------------|
|                                                                     |                                                                                                                                                                                                   | DRAWN: J.LEE              | DATE: OCT. 06/09 |               |
|                                                                     |                                                                                                                                                                                                   | CHECKED:                  | DATE:            |               |
| TORONTO, ONTARIO                                                    | THESE DRAWINGS AND SPECIFICATIONS ARE THE PROPERTY OF EDAC INC., AND SHALL NOT BE REPRODUCED, OR COPIED OR USED AS THE BASIS FOR THE MANUFACTURE OR SALE OF APPARATUS WITHOUT WRITTEN PERMISSION. | SCALE: NTS                | SHEET            | 2 <b>OF</b> 2 |
|                                                                     |                                                                                                                                                                                                   | DRAWING NUMBER            | •                | ISSUE         |
| YOUR CONNECTION TO QUALITY & SERVICE                                |                                                                                                                                                                                                   | 837 Assembly              |                  | 1             |