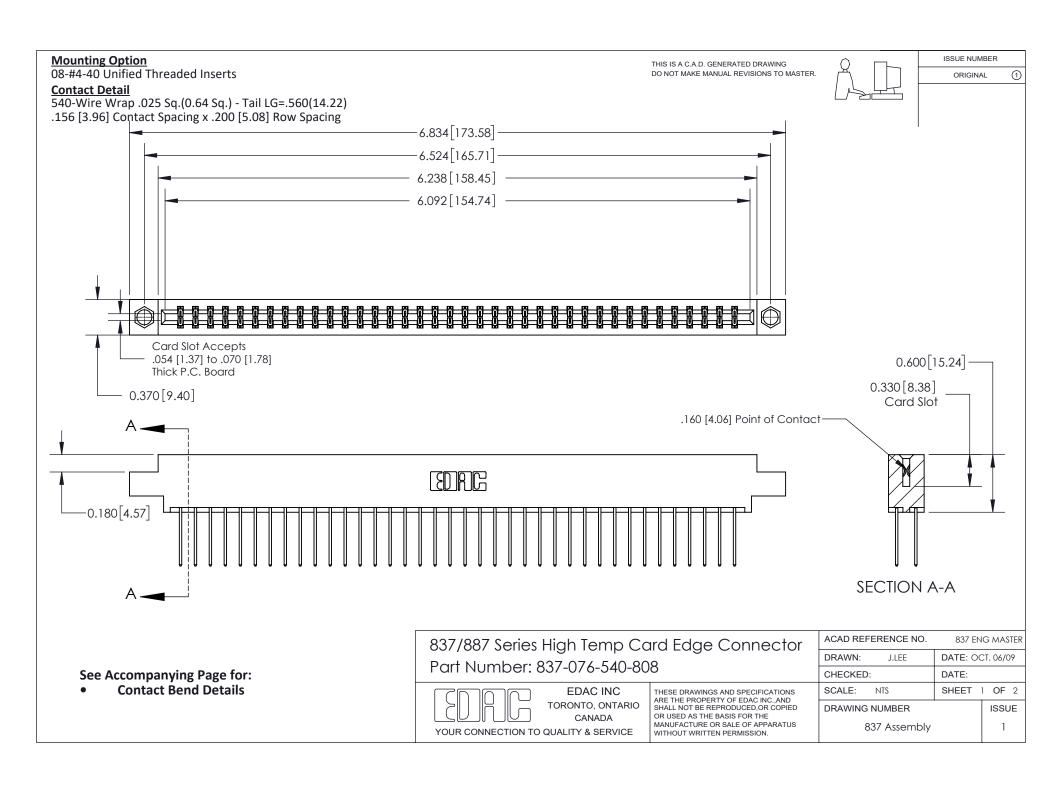

ISSUE NUMBER

ORIGINAL

1

| 837/887 Series High Temp Card Edge Connector<br>Contact Bend Detail |                                                                                                                                                                                                   | ACAD REFERENCE NO. 837 EN |                  | 3 MASTER      |
|---------------------------------------------------------------------|---------------------------------------------------------------------------------------------------------------------------------------------------------------------------------------------------|---------------------------|------------------|---------------|
|                                                                     |                                                                                                                                                                                                   | DRAWN: J.LEE              | DATE: OCT. 06/09 |               |
|                                                                     |                                                                                                                                                                                                   | CHECKED:                  | DATE:            |               |
| TORONTO, ONTARIO                                                    | THESE DRAWINGS AND SPECIFICATIONS ARE THE PROPERTY OF EDAC INC., AND SHALL NOT BE REPRODUCED, OR COPIED OR USED AS THE BASIS FOR THE MANUFACTURE OR SALE OF APPARATUS WITHOUT WRITTEN PERMISSION. | SCALE: NTS                | SHEET            | 2 <b>OF</b> 2 |
|                                                                     |                                                                                                                                                                                                   | DRAWING NUMBER            | •                | ISSUE         |
| YOUR CONNECTION TO QUALITY & SERVICE                                |                                                                                                                                                                                                   | 837 Assembly              |                  | 1             |