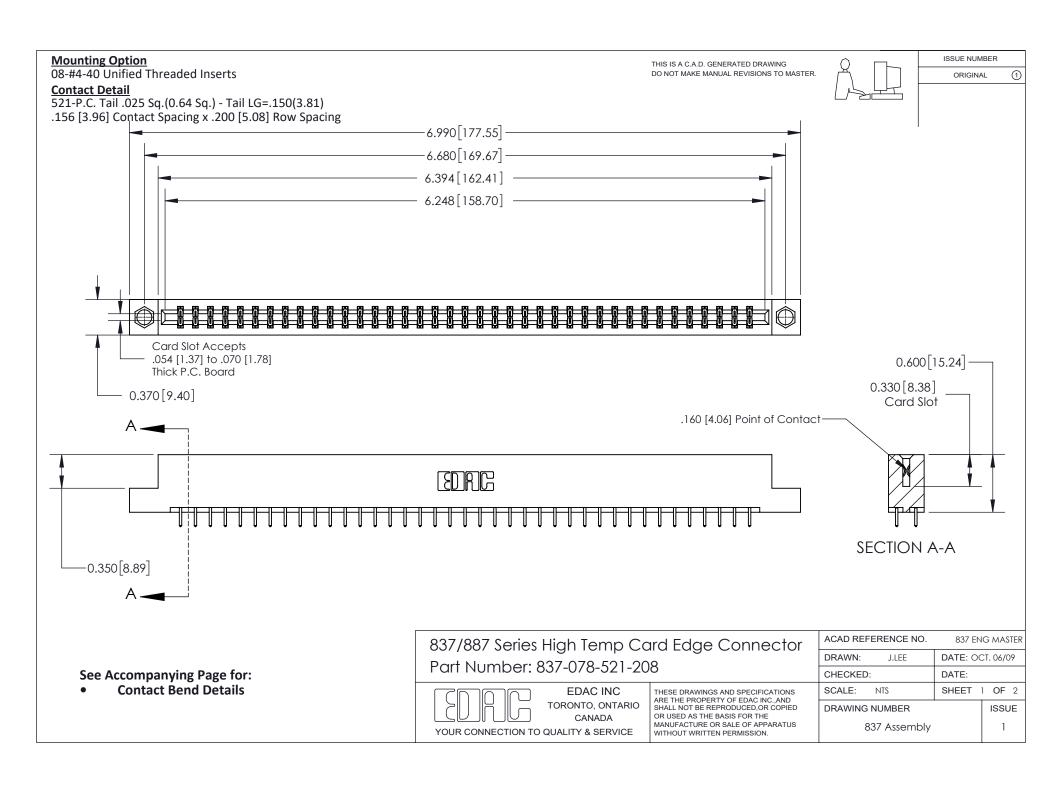

ISSUE NUMBER

ORIGINAL

1



| 837/887 Series High Temp Card Edge Connector<br>Contact Bend Detail   |                                                                                                                                                                                                  | ACAD REFERENCE NO. 837 EN |                  | 3 MASTER      |
|-----------------------------------------------------------------------|--------------------------------------------------------------------------------------------------------------------------------------------------------------------------------------------------|---------------------------|------------------|---------------|
|                                                                       |