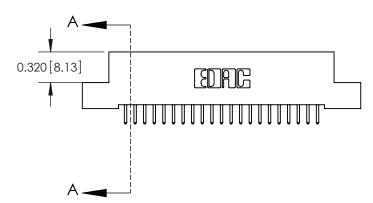

## 842/892 Series High Temp Card Edge Connector Part Number: 842-042-521-207

YOUR CONNECTION TO QUALITY & SERVICE

CANADA

|   | DRAWN: J.LEE   | DATE: OC1.06/09 |  |  |  |
|---|----------------|-----------------|--|--|--|
|   | CHECKED:       | DATE:           |  |  |  |
|   | SCALE: NTS     | SHEET 1 OF 3    |  |  |  |
| D | DRAWING NUMBER | ISSUE           |  |  |  |