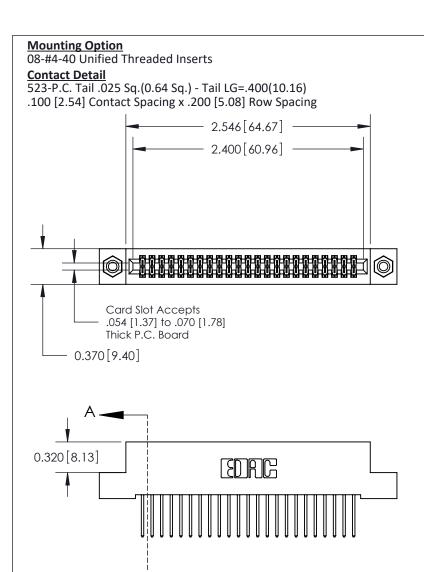

THIS IS A C.A.D. GENERATED DRAWING
DO NOT MAKE MANUAL REVISIONS TO MASTER

ISSUE NUMBER

ORIGINAL

1

| 842/892 Series High Temp Card Edge Co<br>Mounting Options  | DRAWN: J.LEE DATE: OCT. 06/09  CHECKED: DATE: |
|------------------------------------------------------------|-----------------------------------------------|
| EDAC INC THESE DRAWINGS AND S                              |                                               |
|                                                            | DUCED,OR COPIED DRAWING NUMBER ISSUE          |
| YOUR CONNECTION TO QUALITY & SERVICE WITHOUT WRITTEN PERMI |                                               |