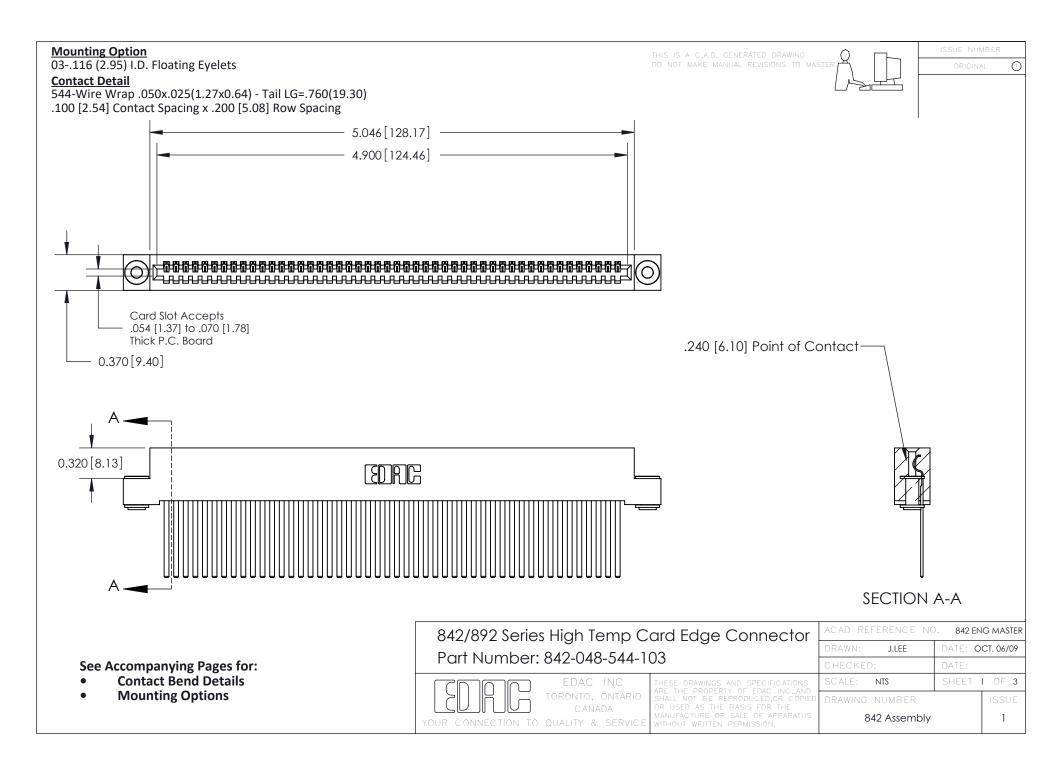

THIS IS A C.A.D. GENERATED DRAWING DO NOT MAKE MANUAL REVISIONS TO MASTER

ORIGINAL (1)



| 842/892 Series High Temp Card Edge Connector<br>Contact Bend Detail |                                                                                                 | ACAD REFERENCE NO. 842 ENG MASTER |             |                  |        |
|---------------------------------------------------------------------|-------------------------------------------------------------------------------------------------|-----------------------------------|-------------|------------------|--------|
|                                                                     |                                                                                                 | DRAWN:                            | J.LEE