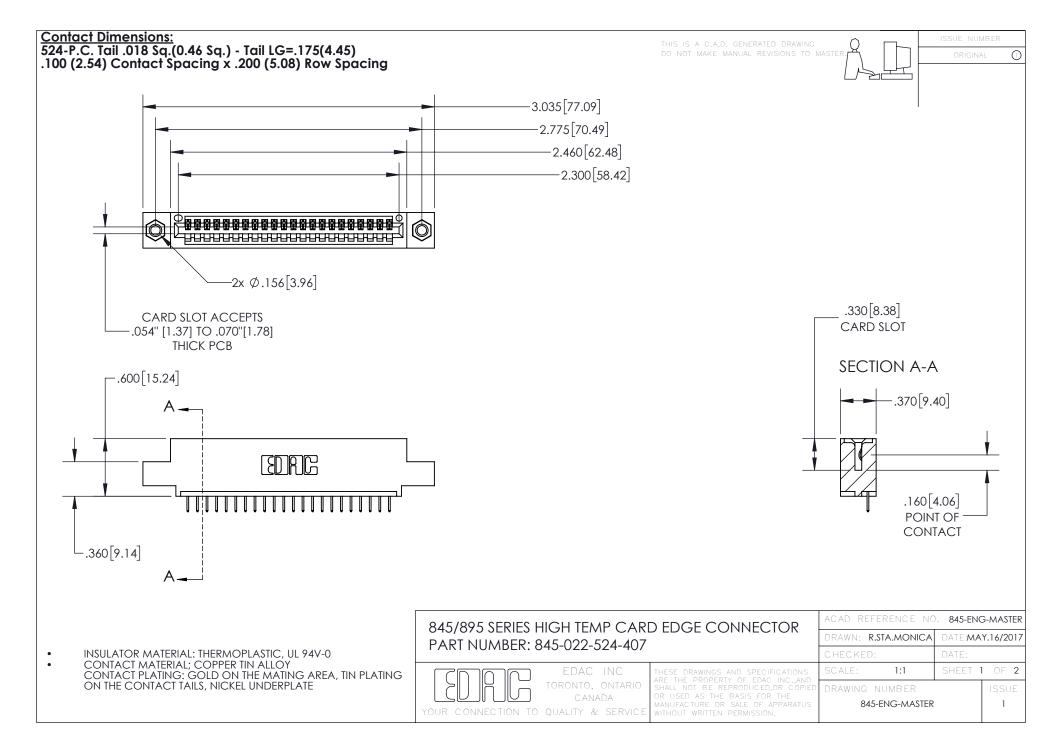

- INSULATOR MATERIAL: THERMOPLASTIC POLYESTER, UL 94V-0 DAP MATERIAL AVAILABLE UPON REQUEST
- CONTACT MATERIAL; COPPER ALLOY

CONTACT PLATING: GOLD ON THE MATING AREA, TIN PLATING ON THE CONTACT TAILS, NICKEL UNDERPLATE

## 845/895 SERIES HIGH TEMP CARD EDGE CONNECTOR CONTACT CODE 555,556,558,559,560 DIMENSIONS

YOUR CONNECTION TO QUALITY & SERVICE

|   | ACAD REFERENCE NO. 845-ENG-MASTER |                  |
|---|-----------------------------------|------------------|
|   | DRAWN: R.STA.MONICA               | DATE:MAY.16/2017 |
|   | CHECKED:                          | DATE:            |
| D | SCALE: 1:1                        | SHEET 2 OF 2     |
|   | DRAWING NUMBER                    | ISSUE            |

845-ENG-MASTER