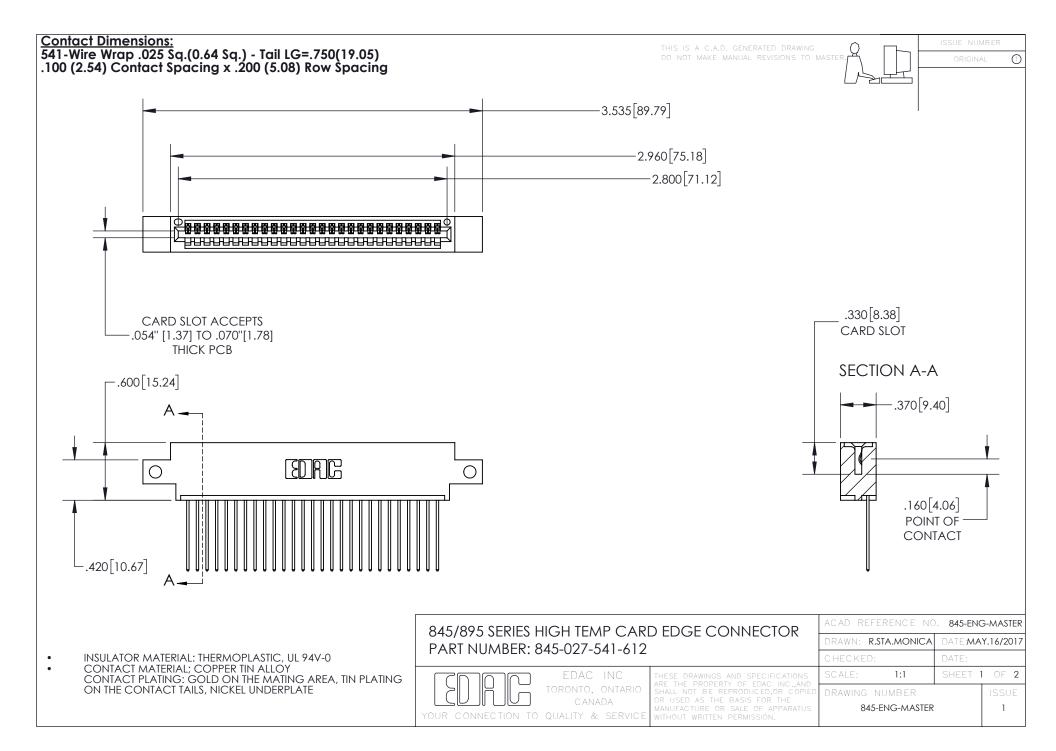

- INSULATOR MATERIAL: THERMOPLASTIC POLYESTER, UL 94V-0 DAP MATERIAL AVAILABLE UPON REQUEST
- CONTACT MATERIAL; COPPER ALLOY

CONTACT PLATING: GOLD ON THE MATING AREA, TIN PLATING ON THE CONTACT TAILS, NICKEL UNDERPLATE