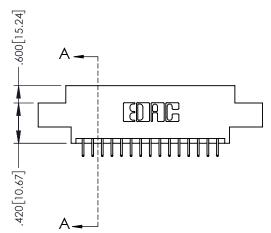

## 845/895 SERIES HIGH TEMP CARD EDGE CONNECTOR PART NUMBER: 845-030-525-802

| ACAD REFERENCE NO. 845-ENG-MASTER |                  |  |  |  |
|-----------------------------------|------------------|--|--|--|
| DRAWN: R.STA.MONICA               | DATE:MAY.16/2017 |  |  |  |
| CHECKED:                          | DATE:            |  |  |  |
| SCALE: 1:1                        | SHEET 1 OF 2     |  |  |  |
| DRAWING NUMBER                    | ISSUE            |  |  |  |
| 845-ENG-MASTER                    | 1                |  |  |  |