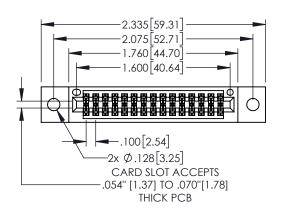

## 845/895 SERIES HIGH TEMP CARD EDGE CONNECTOR PART NUMBER: 845-030-525-802

| ACAD REFERENCE NO. 845-ENG-MASTER |                  |  |  |  |
|-----------------------------------|------------------|--|--|--|
| DRAWN: R.STA.MONICA               | DATE:MAY.16/2017 |  |  |  |
| CHECKED:                          | DATE:            |  |  |  |
| SCALE: 1:1                        | SHEET 1 OF 2     |  |  |  |
| DRAWING NUMBER                    | ISSUE            |  |  |  |
| 845-ENG-MASTER                    | 1                |  |  |  |