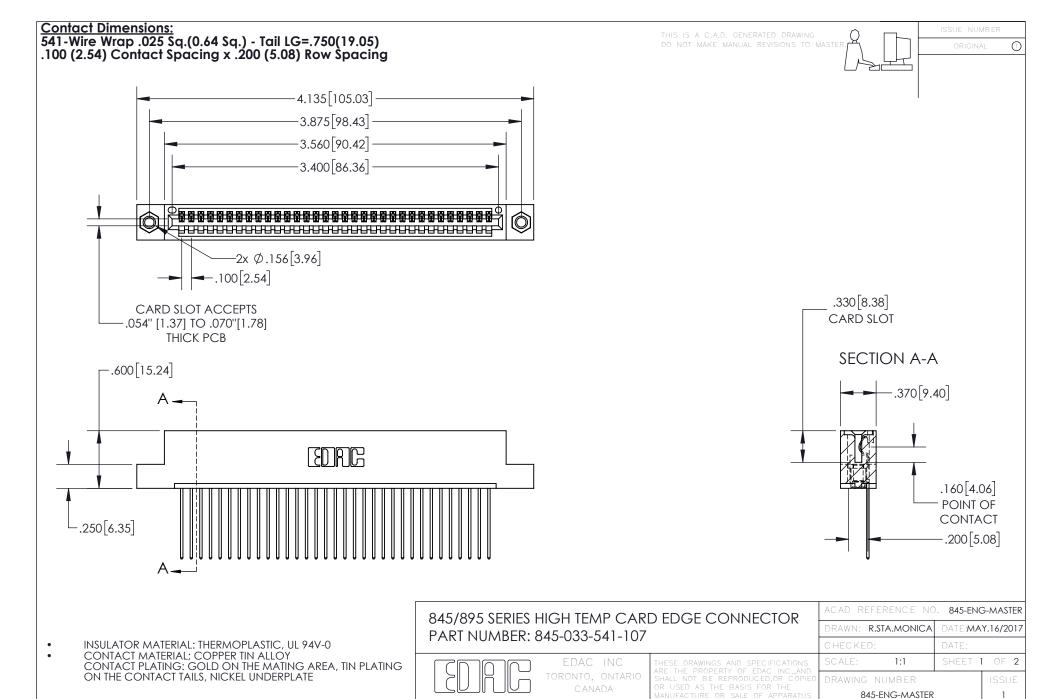

YOUR CONNECTION TO QUALITY & SERVICE

- INSULATOR MATERIAL: THERMOPLASTIC POLYESTER, UL 94V-0 DAP MATERIAL AVAILABLE UPON REQUEST
- CONTACT MATERIAL; COPPER ALLOY

CONTACT PLATING: GOLD ON THE MATING AREA, TIN PLATING ON THE CONTACT TAILS, NICKEL UNDERPLATE