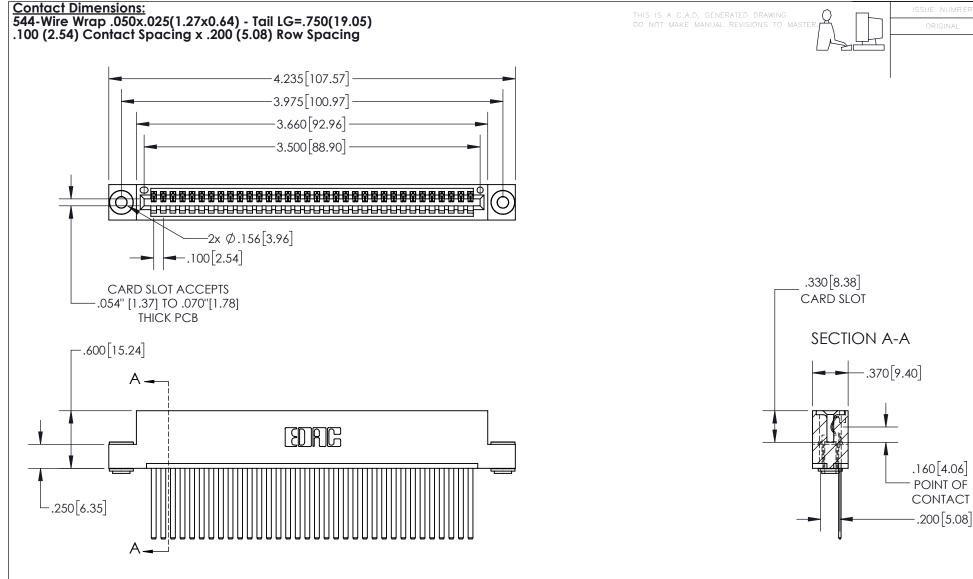

- INSULATOR MATERIAL: THERMOPLASTIC, UL 94V-0
- CONTACT MATERIAL; COPPER TIN ALLOY
  CONTACT PLATING: GOLD ON THE MATING AREA, TIN PLATING
  ON THE CONTACT TAILS, NICKEL UNDERPLATE

845/895 SERIES HIGH TEMP CARD EDGE CONNECTOR PART NUMBER: 845-034-544-103