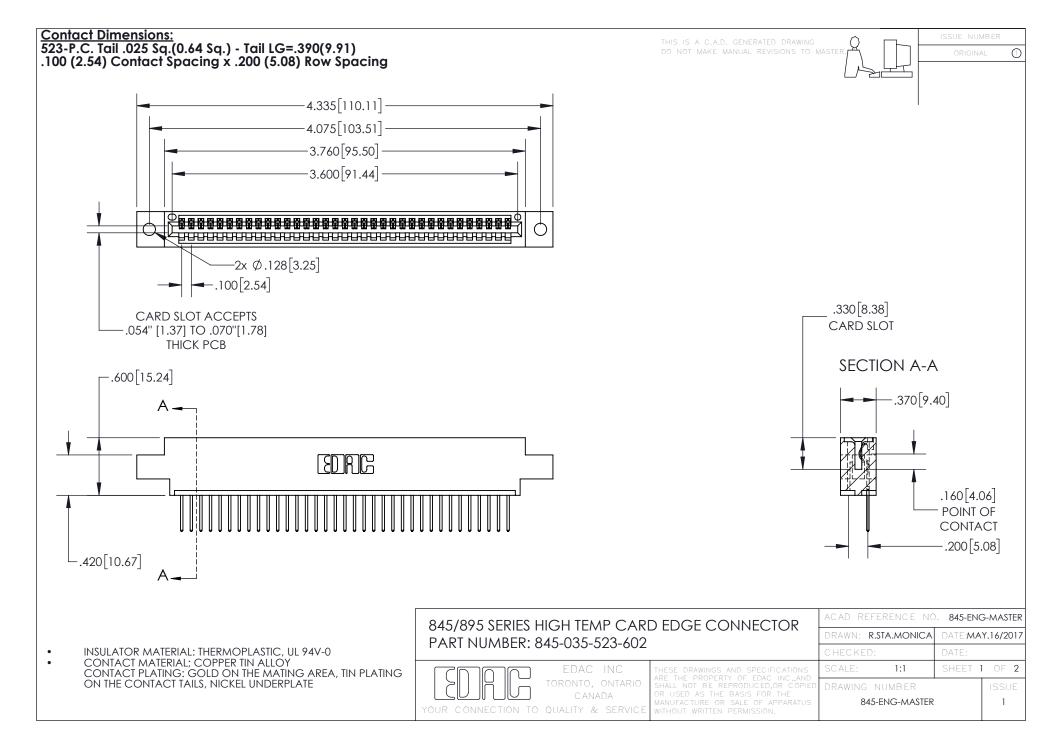

INSULATOR MATERIAL: THERMOPLASTIC POLYESTER, UL 94V-0 DAP MATERIAL AVAILABLE UPON REQUEST

**Contact Code 558** 

CONTACT MATERIAL; COPPER ALLOY CONTACT PLATING: GOLD ON THE MATING AREA, TIN PLATING ON THE CONTACT TAILS, NICKEL UNDERPLATE

## 845/895 SERIES HIGH TEMP CARD EDGE CONNECTOR CONTACT CODE 555,556,558,559,560 DIMENSIONS

YOUR CONNECTION TO QUALITY & SERVICE

Contact Code 559

|   | ACAD REFERENCE NO. 845-ENG-MASTER |                  |  |
|---|-----------------------------------|------------------|--|
|   | DRAWN: R.STA.MONICA               | DATE:MAY.16/2017 |  |
|   | CHECKED:                          | DATE:            |  |
|   | SCALE: 1:1                        | SHEET 2 OF 2     |  |
| D | DRAWING NUMBER                    | ISSUE            |  |