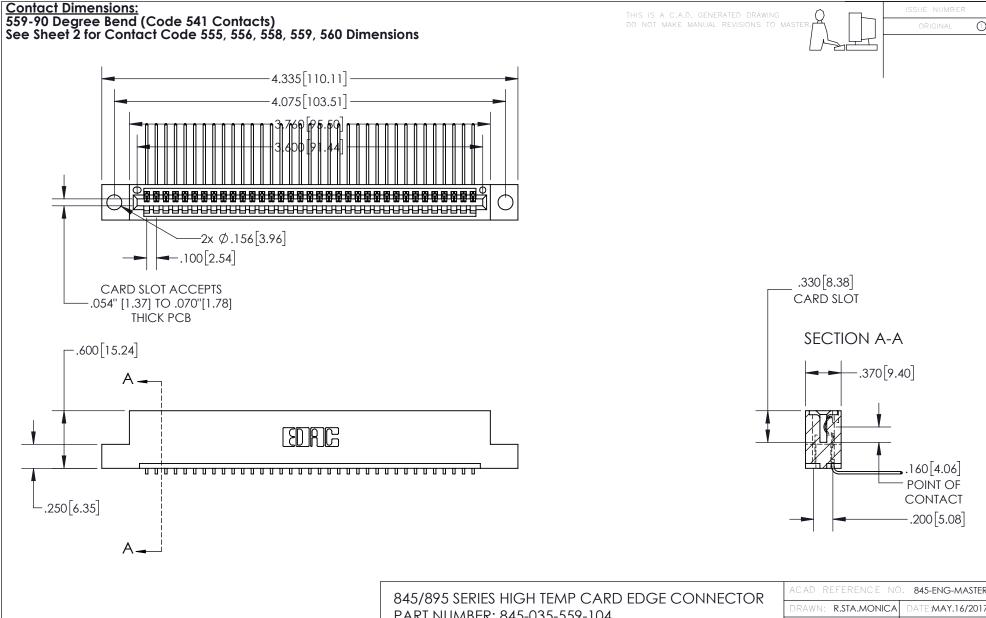

- INSULATOR MATERIAL: THERMOPLASTIC, UL 94V-0
- CONTACT MATERIAL; COPPER TIN ALLOY
  CONTACT PLATING: GOLD ON THE MATING AREA, TIN PLATING
  ON THE CONTACT TAILS, NICKEL UNDERPLATE

PART NUMBER: 845-035-559-104