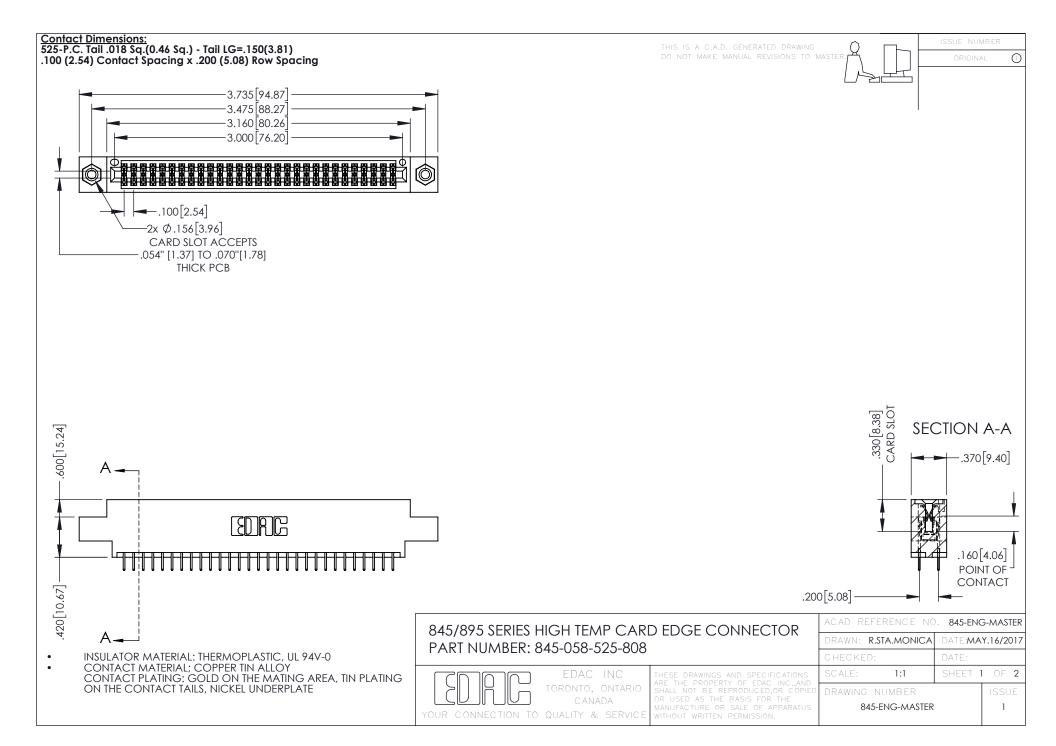

- INSULATOR MATERIAL: THERMOPLASTIC POLYESTER, UL 94V-0 DAP MATERIAL AVAILABLE UPON REQUEST
- CONTACT MATERIAL; COPPER ALLOY

**Contact Code 558** 

CONTACT PLATING: GOLD ON THE MATING AREA, TIN PLATING ON THE CONTACT TAILS, NICKEL UNDERPLATE

## 845/895 SERIES HIGH TEMP CARD EDGE CONNECTOR CONTACT CODE 555,556,558,559,560 DIMENSIONS

YOUR CONNECTION TO QUALITY & SERVICE

Contact Code 559

|   | ACAD REFERENCE NO   | . 845-ENG-MASTER |
|---|---------------------|------------------|
|   | DRAWN: R.STA.MONICA | DATE:MAY.16/2017 |
|   | CHECKED:            | DATE:            |
|   | SCALE: 1:1          | SHEET 2 OF 2     |
| D | DRAWING NUMBER      | ISSUE            |

Contact Code 560

845-ENG-MASTER