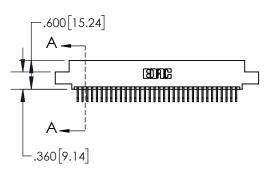

**Contact Dimensions:** 

558-90 Degree Bend (Code 541 Contacts) See Sheet 2 for Contact Code 555, 556, 558, 559, 560 Dimensions

- 845/895 SERIES HIGH TEMP CARD EDGE CONNECTOR PART NUMBER: 845-068-558-502
- CONTACT MATERIAL; COPPER TIN ALLOY CONTACT PLATING: GOLD ON THE MATING AREA, TIN PLATING ON THE CONTACT TAILS, NICKEL UNDERPLATE

INSULATOR MATERIAL: THERMOPLASTIC, UL 94V-0

1

| · <del>/</del> |   |   |   |  |
|----------------|---|---|---|--|
|                | - | T | כ |  |
|                |   |   |   |  |
|                |   |   |   |  |