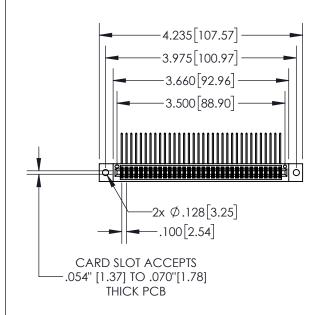

**Contact Dimensions:** 

558-90 Degree Bend (Code 541 Contacts) See Sheet 2 for Contact Code 555, 556, 558, 559, 560 Dimensions

- 845/895 SERIES HIGH TEMP CARD EDGE CONNECTOR PART NUMBER: 845-068-558-502
- CONTACT MATERIAL; COPPER TIN ALLOY CONTACT PLATING: GOLD ON THE MATING AREA, TIN PLATING ON THE CONTACT TAILS, NICKEL UNDERPLATE

INSULATOR MATERIAL: THERMOPLASTIC, UL 94V-0

1

| · <del>/</del> |   |   |   |  |
|----------------|---|---|---|--|
|                | - | T | כ |  |
|                |   |   |   |  |
|                |   |   |   |  |

| .330[8.38]<br>CARD SLOT     |  |  |  |  |
|-----------------------------|--|--|--|--|
| 370[9.40]<br>SECTION A-A    |  |  |  |  |
| .160[4.06] POINT OF CONTACT |  |  |  |  |
| 200[5.08]                   |  |  |  |  |