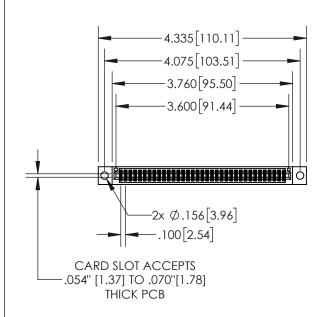

| 845/895 SE | ERIES HIGH TEMP | CARDI  | EDGE ( | CONNECTO | R |
|------------|-----------------|--------|--------|----------|---|
| PART NUM   | BFR: 845-070-55 | 55-504 |        |          |   |

|   | ACAD REFERENCE NO. 845-ENG-MASTER |                 |           |  |  |
|---|-----------------------------------|-----------------|-----------|--|--|
|   | DRAWN: R.STA.MONICA               | DATE: <b>MA</b> | Y.16/2017 |  |  |
|   | CHECKED:                          | DATE:           |           |  |  |
|   | SCALE: 1:2                        | SHEET 1         | OF 2      |  |  |
| D | DRAWING NUMBER                    |                 | ISSUE     |  |  |
|   | 845-ENG-MASTER                    |                 | 1         |  |  |

## **Contact Dimensions:**

555-Extender Board Bend (Code 500 Contacts)
See Sheet 2 for Contact Code 555, 556, 558, 559, 560 Dimensions

- INSULATOR MATERIAL: THERMOPLASTIC, UL 94V-0
- CONTACT MATERIAL; COPPER TIN ALLOY CONTACT PLATING: GOLD ON THE MATING AREA, TIN PLATING ON THE CONTACT TAILS, NICKEL UNDERPLATE