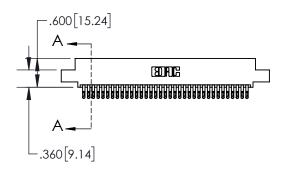

1

| .330[8.38]<br>CARD SLOT    |                                   |  |  |  |  |
|----------------------------|-----------------------------------|--|--|--|--|
| -                          | 370[9.40]<br>SECTION A-A          |  |  |  |  |
| <b>1 1 1 1 1 1 1 1 1 1</b> | .160[4.06]<br>POINT OF<br>CONTACT |  |  |  |  |
| -                          | <b>-</b> .200[5.08]               |  |  |  |  |