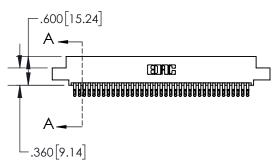

1

| ТО | MASTER. | ] |
|----|---------|---|
|    |         |   |

| .330[8.38]<br>CARD SLOT           |  |  |  |  |  |
|-----------------------------------|--|--|--|--|--|
| 370[9.40]<br>SECTION A-A          |  |  |  |  |  |
| .160[4.06]<br>POINT OF<br>CONTACT |  |  |  |  |  |
|                                   |  |  |  |  |  |

ACAD REFERENCE NO 845-ENG-MASTER

845-ENG-MASTER

INSULATOR MATERIAL: THERMOPLASTIC POLYESTER, UL 94V-0 DAP MATERIAL AVAILABLE UPON REQUEST

**Contact Code 558** 

CONTACT MATERIAL; COPPER ALLOY CONTACT PLATING: GOLD ON THE MATING AREA, TIN PLATING ON THE CONTACT TAILS, NICKEL UNDERPLATE