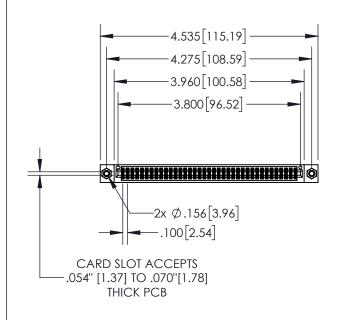

## **Contact Dimensions:**

555-Extender Board Bend (Code 500 Contacts)
See Sheet 2 for Contact Code 555, 556, 558, 559, 560 Dimensions

- INSULATOR MATERIAL: THERMOPLASTIC, UL 94V-0 CONTACT MATERIAL; COPPER TIN ALLOY
- CONTACT PLATING: GOLD ON THE MATING AREA, TIN PLATING ON THE CONTACT TAILS, NICKEL UNDERPLATE

| 845/895 SERIES HIGH TEMP CARD EDGE ( | CONNECTOR |
|--------------------------------------|-----------|
| PART NUMBER: 845-074-555-508         |           |

|   | MOND HELENEROL HO. OIO ENO MINOTER |                  |       |  |  |  |
|---|------------------------------------|------------------|-------|--|--|--|
|   | DRAWN: R.STA.MONICA                | DATE:MAY.16/2017 |       |  |  |  |
|   | CHECKED:                           | DATE:            |       |  |  |  |
|   | SCALE: 1:2                         | SHEET 1          | OF 2  |  |  |  |
| D | DRAWING NUMBER                     |                  | ISSUE |  |  |  |
|   | 0.45 ENIO 1.446TED                 |                  | ٠,    |  |  |  |