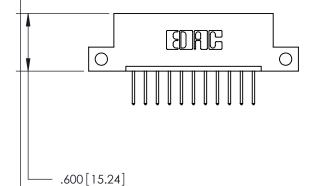

Contact Dimensions: 526-P.C. Tail .018 Sq. (0.46 Sq.) - Tail LG. =.350 (8.89) .125 (3.18) Contact Spacing x .250 (6.35) Row Spacing

INSULATOR MATERIAL: THERMOPLASTIC POLYESTER, UL 94V-0 CONTACT MATERIAL; COPPER, NICKEL, TIN ALLOY CA-725

CONTACT PLATING: GOLD ON THE MATING AREA, TIN-LEAD ON THE CONTACT TAILS, NICKEL UNDERPLATE

THIS IS A C.A.D. GENERATED DRAWING DO NOT MAKE MANUAL REVISIONS TO MASTER.

846/896 SERIES HIGH TEMP CARD EDGE CONNECTOR PART NUMBER: 846-011-526-112