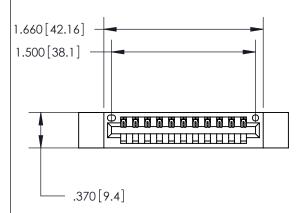

Contact Dimensions: 526-P.C. Tail .018 Sq. (0.46 Sq.) - Tail LG. =.350 (8.89) .125 (3.18) Contact Spacing x .250 (6.35) Row Spacing

INSULATOR MATERIAL: THERMOPLASTIC POLYESTER, UL 94V-0 CONTACT MATERIAL; COPPER, NICKEL, TIN ALLOY CA-725

CONTACT PLATING: GOLD ON THE MATING AREA, TIN-LEAD ON THE CONTACT TAILS, NICKEL UNDERPLATE

THIS IS A C.A.D. GENERATED DRAWING DO NOT MAKE MANUAL REVISIONS TO MASTER.

846/896 SERIES HIGH TEMP CARD EDGE CONNECTOR PART NUMBER: 846-011-526-112