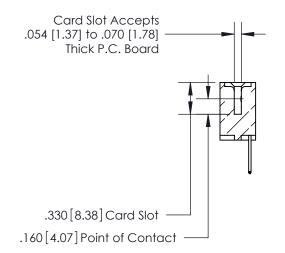

## 846/896 SERIES HIGH TEMP CARD EDGE CONNECTOR CONTACT CODE 555,556,558,559,560 DIMENSIONS

.150 [3.81]

YOUR CONNECTION TO QUALITY & SERVICE

**Contact Code 559** 

**EDAC INC** TORONTO, ONTARIO CANADA

THESE DRAWINGS AND SPECIFICATIONS ARE THE PROPERTY OF EDAC INC.,AND SHALL NOT BE REPRODUCED, OR COPIED OR USED AS THE BASIS FOR THE MANUFACTURE OR SALE OF APPARATUS WITHOUT WRITTEN PERMISSION.