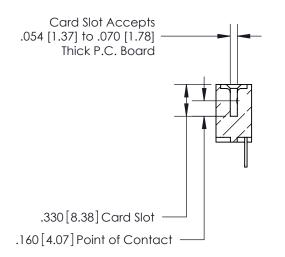

## 846/896 SERIES HIGH TEMP CARD EDGE CONNECTOR CONTACT CODE 555,556,558,559,560 DIMENSIONS

.150 [3.81]

YOUR CONNECTION TO QUALITY & SERVICE

**Contact Code 559** 

**EDAC INC** TORONTO, ONTARIO CANADA

THESE DRAWINGS AND SPECIFICATIONS ARE THE PROPERTY OF EDAC INC.,AND SHALL NOT BE REPRODUCED, OR COPIED OR USED AS THE BASIS FOR THE MANUFACTURE OR SALE OF APPARATUS WITHOUT WRITTEN PERMISSION.