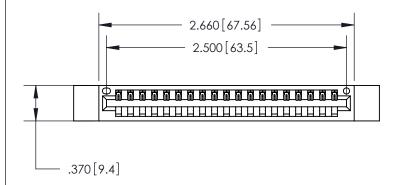

846/896 SERIES HIGH TEMP CARD EDGE CONNECTOR PART NUMBER: 846-019-500-612

YOUR CONNECTION TO QUALITY & SERVICE

**EDAC INC** TORONTO, ONTARIO CANADA

THESE DRAWINGS AND SPECIFICATIONS ARE THE PROPERTY OF EDAC INC.,AND SHALL NOT BE REPRODUCED, OR COPIED OR USED AS THE BASIS FOR THE MANUFACTURE OR SALE OF APPARATUS WITHOUT WRITTEN PERMISSION.

<u>Contact Dimensions:</u>
500-Wire Hole .050x.025 (1.27x0.64) - Tail LG. =.260 (6.60) .125 (3.18) Contact Spacing x .250 (6.35) Row Spacing

THIS IS A C.A.D. GENERATED DRAWING DO NOT MAKE MANUAL REVISIONS TO MASTER.