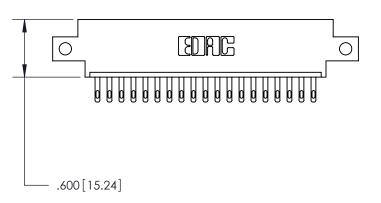

846/896 SERIES HIGH TEMP CARD EDGE CONNECTOR PART NUMBER: 846-019-500-612

YOUR CONNECTION TO QUALITY & SERVICE

**EDAC INC** TORONTO, ONTARIO CANADA

THESE DRAWINGS AND SPECIFICATIONS ARE THE PROPERTY OF EDAC INC.,AND SHALL NOT BE REPRODUCED, OR COPIED OR USED AS THE BASIS FOR THE MANUFACTURE OR SALE OF APPARATUS WITHOUT WRITTEN PERMISSION.

THIS IS A C.A.D. GENERATED DRAWING DO NOT MAKE MANUAL REVISIONS TO MASTER.

ISSUE NUMBER

.165[4.19]

.375 [9.54]

ORIGINAL

1

.060 [1.52] .125(3.18) to .210(5.33) **Outside Tails** .125(3.18) to .210(5.33) **Outside Tails** 