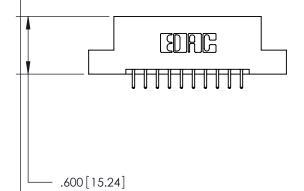

THIS IS A C.A.D. GENERATED DRAWING DO NOT MAKE MANUAL REVISIONS TO MASTER.

846/896 SERIES HIGH TEMP CARD EDGE CONNECTOR PART NUMBER: 846-020-521-207

**EDAC INC** TORONTO, ONTARIO CANADA

THESE DRAWINGS AND SPECIFICATIONS ARE THE PROPERTY OF EDAC INC., AND SHALL NOT BE REPRODUCED, OR COPIED OR USED AS THE BASIS FOR THE MANUFACTURE OR SALE OF APPARATUS WITHOUT WRITTEN PERMISSION.