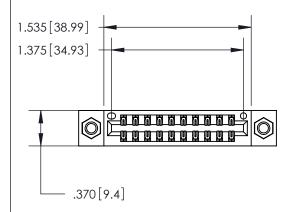

Contact Dimensions: 521-P.C. Tail .025 Sq. (0.64 Sq.) - Tail LG. =.150 (3.81) .125 (3.18) Contact Spacing x .250 (6.35) Row Spacing

- INSULATOR MATERIAL: THERMOPLASTIC POLYESTER, UL 94V-0 CONTACT MATERIAL; COPPER, NICKEL, TIN ALLOY CA-725
- CONTACT PLATING: GOLD ON THE MATING AREA, TIN-LEAD ON THE CONTACT TAILS, NICKEL UNDERPLATE

THIS IS A C.A.D. GENERATED DRAWING DO NOT MAKE MANUAL REVISIONS TO MASTER.

846/896 SERIES HIGH TEMP CARD EDGE CONNECTOR PART NUMBER: 846-020-521-207

**EDAC INC** TORONTO, ONTARIO CANADA

THESE DRAWINGS AND SPECIFICATIONS ARE THE PROPERTY OF EDAC INC., AND SHALL NOT BE REPRODUCED, OR COPIED OR USED AS THE BASIS FOR THE MANUFACTURE OR SALE OF APPARATUS WITHOUT WRITTEN PERMISSION.