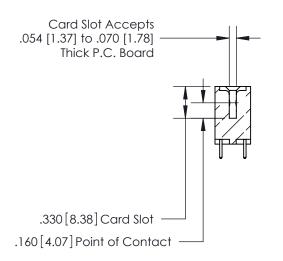

THIS IS A C.A.D. GENERATED DRAWING DO NOT MAKE MANUAL REVISIONS TO MASTER.

ISSUE NUMBER

.165[4.19]

.375 [9.54]

ORIGINAL

1

.060 [1.52] .125(3.18) to .210(5.33) **Outside Tails** .125(3.18) to .210(5.33) **Outside Tails** 