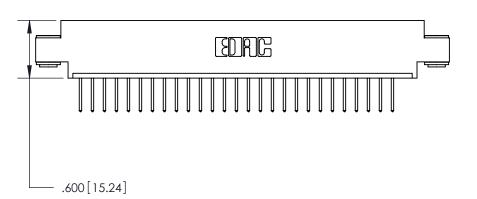

ISSUE NUMBER

ORIGINAL

Card Slot Accepts .054 [1.37] to .070 [1.78] Thick P.C. Board .330 [8.38] Card Slot .160 [4.07] Point of Contact -

INSULATOR MATERIAL: THERMOPLASTIC POLYESTER, UL 94V-0 CONTACT MATERIAL; COPPER, NICKEL, TIN ALLOY CA-725 CONTACT PLATING: GOLD ON THE MATING AREA, TIN-LEAD

ON THE CONTACT TAILS, NICKEL UNDERPLATE

846/896 SERIES HIGH TEMP CARD EDGE CONNECTOR PART NUMBER: 846-028-526-603

YOUR CONNECTION TO QUALITY & SERVICE

**EDAC INC** TORONTO, ONTARIO CANADA

THESE DRAWINGS AND SPECIFICATIONS ARE THE PROPERTY OF EDAC INC., AND SHALL NOT BE REPRODUCED, OR COPIED OR USED AS THE BASIS FOR THE MANUFACTURE OR SALE OF APPARATUS WITHOUT WRITTEN PERMISSION.