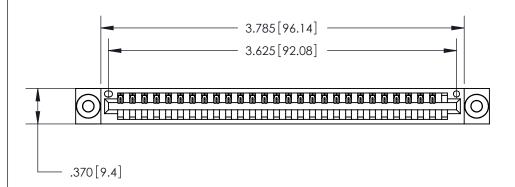

<u>Contact Dimensions:</u> 526-P.C. Tail .018 Sq. (0.46 Sq.) - Tail LG. =.350 (8.89) .125 (3.18) Contact Spacing x .250 (6.35) Row Spacing

THIS IS A C.A.D. GENERATED DRAWING DO NOT MAKE MANUAL REVISIONS TO MASTER.

ISSUE NUMBER

ORIGINAL

Card Slot Accepts .054 [1.37] to .070 [1.78] Thick P.C. Board .330 [8.38] Card Slot .160 [4.07] Point of Contact -

INSULATOR MATERIAL: THERMOPLASTIC POLYESTER, UL 94V-0 CONTACT MATERIAL; COPPER, NICKEL, TIN ALLOY CA-725 CONTACT PLATING: GOLD ON THE MATING AREA, TIN-LEAD

ON THE CONTACT TAILS, NICKEL UNDERPLATE

846/896 SERIES HIGH TEMP CARD EDGE CONNECTOR PART NUMBER: 846-028-526-603

YOUR CONNECTION TO QUALITY & SERVICE

**EDAC INC** TORONTO, ONTARIO CANADA

THESE DRAWINGS AND SPECIFICATIONS ARE THE PROPERTY OF EDAC INC., AND SHALL NOT BE REPRODUCED, OR COPIED OR USED AS THE BASIS FOR THE MANUFACTURE OR SALE OF APPARATUS WITHOUT WRITTEN PERMISSION.