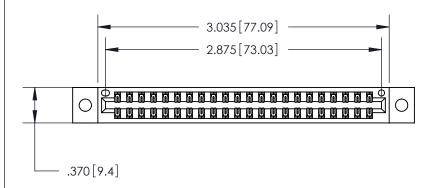

ISSUE NUMBER

ORIGINAL

.600 [15.24]

> 846/896 SERIES HIGH TEMP CARD EDGE CONNECTOR PART NUMBER: 846-044-520-202

YOUR CONNECTION TO QUALITY & SERVICE

**EDAC INC** TORONTO, ONTARIO CANADA

THESE DRAWINGS AND SPECIFICATIONS ARE THE PROPERTY OF EDAC INC., AND SHALL NOT BE REPRODUCED, OR COPIED OR USED AS THE BASIS FOR THE MANUFACTURE OR SALE OF APPARATUS WITHOUT WRITTEN PERMISSION.

<u>Contact Dimensions:</u> 520-P.C. Tail .030x.018 (0.76x0.46) - Tail LG. =.175 (4.45) .125 (3.18) Contact Spacing x .250 (6.35) Row Spacing

THIS IS A C.A.D. GENERATED DRAWING DO NOT MAKE MANUAL REVISIONS TO MASTER.