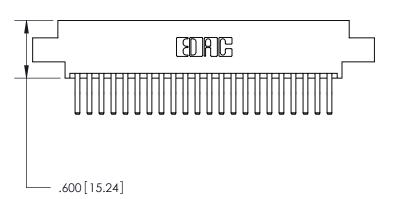

<u>Contact Dimensions:</u> 560-Extender Board Bend (Code 523 Contacts) See Sheet 2 for Contact Code 555, 556, 558, 559, 560 Dimensions

THIS IS A C.A.D. GENERATED DRAWING DO NOT MAKE MANUAL REVISIONS TO MASTER.

Card Slot Accepts .054 [1.37] to .070 [1.78] Thick P.C. Board .330 [8.38] Card Slot .160 [4.07] Point of Contact -

846/896 SERIES HIGH TEMP CARD EDGE CONNECTOR

PART NUMBER: 846-044-560-807

YOUR CONNECTION TO QUALITY & SERVICE