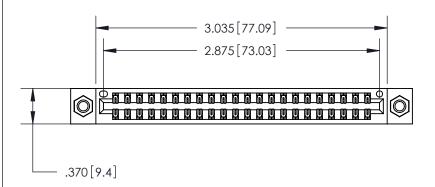

Card Slot Accepts .054 [1.37] to .070 [1.78] Thick P.C. Board .330 [8.38] Card Slot .160 [4.07] Point of Contact -

846/896 SERIES HIGH TEMP CARD EDGE CONNECTOR

PART NUMBER: 846-044-560-807

YOUR CONNECTION TO QUALITY & SERVICE

<u>Contact Dimensions:</u> 560-Extender Board Bend (Code 523 Contacts) See Sheet 2 for Contact Code 555, 556, 558, 559, 560 Dimensions

THIS IS A C.A.D. GENERATED DRAWING DO NOT MAKE MANUAL REVISIONS TO MASTER.