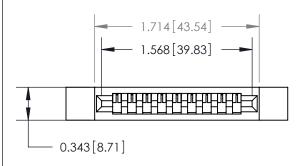

## **Contact Detail**

PC Tail .046x.013(1.17x0.33) - Tail LG=.213(5.41)

.156 [3.96] Contact Spacing x .200 [5.08] Row Spacing

**See Accompanying Page for:** 

**Contact Bend Details** 

1

**SECTION A-A** 

.175 [4.45] Point of Contact (Measured from bottom of Card Slot) Card Slot Accepts .054 [1.37] to .070 [1.78] Thick P.C. Board