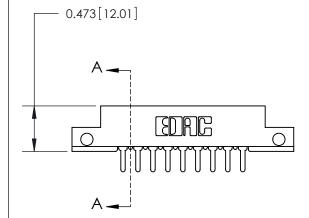

**Mounting Option** 

.128 (3.25) Dia. Side Mounting Holes

## **Contact Detail**

PC Tail .046x.013(1.17x0.33) - Tail LG=.213(5.41)

.156 [3.96] Contact Spacing x .200 [5.08] Row Spacing

**See Accompanying Page for:** 

**Contact Bend Details** 

1

**SECTION A-A** 

.175 [4.45] Point of Contact (Measured from bottom of Card Slot) Card Slot Accepts .054 [1.37] to .070 [1.78] Thick P.C. Board