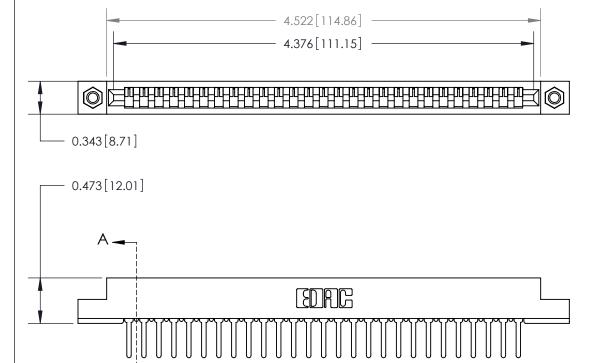

**Mounting Option** 

M3-0.5 Metric Threaded Inserts

**Contact Detail** 

PC Tail .046x.013(1.17x0.33) - Tail LG=.358(9.09)

.156 [3.96] Contact Spacing x .200 [5.08] Row Spacing

**SECTION A-A** 

.095 [2.41] Point of Contact (Measured from bottom of Card Slot)

**See Accompanying Page for:** 

**Contact Bend Details** 

807/857 Series High Temp Card Edge Connector Part Number: 857-027-427-107

| ACAD REFERENCE NO. 807 ENG MASTER |                  |
|-----------------------------------|------------------|
| DRAWN: J.LEE                      | DATE: AUG. 11/09 |
| CHECKED:                          | DATE:            |
| SCALE: NTS                        | SHEET 1 OF 2     |
| DRAWING NUMBER                    | ISSUE            |