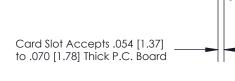

**Mounting Option** 

M3-0.5 Metric Threaded Inserts

**Contact Detail** 

PC Tail .046x.013(1.17x0.33) - Tail LG=.358(9.09)

.156 [3.96] Contact Spacing x .200 [5.08] Row Spacing

**SECTION A-A** 

.095 [2.41] Point of Contact (Measured from bottom of Card Slot)