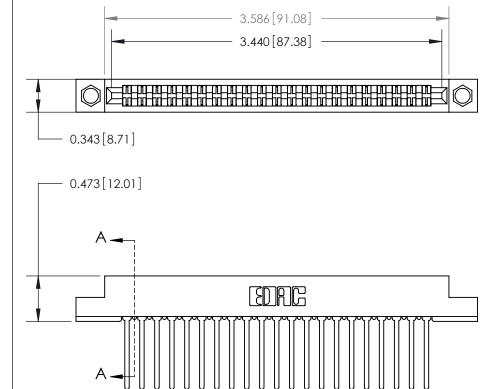

**Mounting Option** 

.156 (3.96) Dia. Mounting Holes

## **Contact Detail**

Wire Wrap .046x.013(1.17x0.33) - Tail LG=.708(17.98)

.156 [3.96] Contact Spacing x .200 [5.08] Row Spacing

**SECTION A-A** 

.095 [2.41] Point of Contact (Measured from bottom of Card Slot)

> Card Slot Accepts .054 [1.37] to .070 [1.78] Thick P.C. Board

**See Accompanying Page for:** 

**Contact Bend Details** 

807/857 Series High Temp Card Edge Connector Part Number: 857-042-540-204

YOUR CONNECTION TO QUALITY & SERVICE